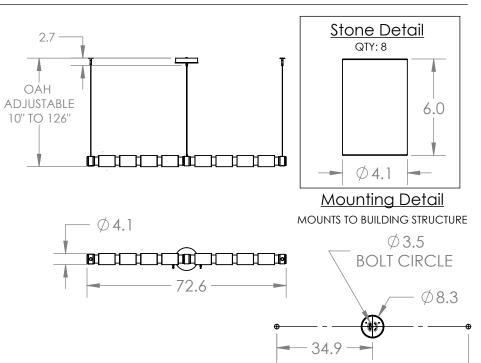

## PRODUCT SPECIFICATION

Construction: Aluminum Housing, Steel Suspension, Glass Body

69.9

Finish Options: BS MB FB GB CS GP BB NB Stone Options: DM Suspension Method: Steel Cable Weight(lbs.): 60LBs UL Rating: Damp Top Diffuser: Closed Glass Bottom Diffuser: Closed Glass/Acrylic Diffuser Light Source: LED Electrical Qty: 4 Wattage (Watts):67W Voltage (Volts): 24V Source Lumens: 6700 lm Dimming: Forward/Reverse Phase to 1% CCT: 3000K Driver Quantity & Location: 1, in the Canopy CRI: 93+ Power Factor: >0.9

GENERAL NOTES: All dimensions are shown in inches unless otherwise stated. Visit studio.hammerton.com to read about our Lifetime Limited Warranty.

This product may use mixed materials like steel and aluminum in its construction. Transparent finishes may vary between steel and aluminum.