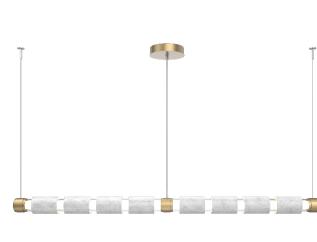

## **PRODUCT DESCRIPTION**

The exquisite beauty of natural stone transforms this sleek linear design into a stunning focal point in any interior. An LEDilluminated glass mandrel inner spine creates an ambient glow of light, while downlights provide additional task lighting. Choose from three stone styles and several finishes.

## PRODUCT SPECIFICATION

Construction: Aluminum Housing, Steel Suspension, Glass Body

69.9

Finish Options: BS MB FB GB CS GP BB NB Stone Options: DM Suspension Method: Steel Cable Weight(lbs.): 60LBs UL Rating: Damp Top Diffuser: Closed Glass Bottom Diffuser: Closed Glass/Acrylic Diffuser Light Source: LED Electrical Qty: 4 Wattage (Watts):67W Voltage (Volts): 24V Source Lumens: 6700 lm Dimming: Forward/Reverse Phase to 1% CCT: 3000K Driver Quantity & Location: 1, in the Canopy CRI: 93+ Power Factor: >0.9