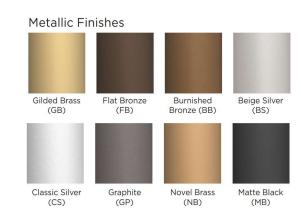

### Glass Colors

Product Notes-PLEASE READ:

All Hammerton Studio fixtures are handcrafted by artisans. Subtle impertections reflect the mark of the maker and should be
monotool

expected. • This product may incorporate both steel and aluminum material. Transparent finishes may vary between steel and aluminum components.