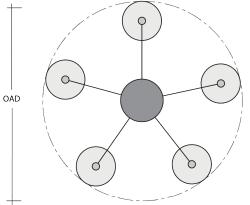

| Product Dimensions |                          | Inches     |
|--------------------|--------------------------|------------|
| OAH                | Over All Height: Min-Max | 42.5 - 120 |
| OAW                | Over All Width: Min-Max  | 11 - 290   |
| CD                 | Canopy Diameter          | 9          |

| Glass Di                   | mensions                   |                          |
|----------------------------|----------------------------|--------------------------|
|                            | Large Glass Quantity       | 3                        |
| GH-GW                      |                            | 13x2                     |
|                            | Medium Glass Quantity      | 3                        |
| GH-GW                      | Medium Glass Size: GH x GW | 10x4                     |
|                            | Small Glass Quantity       | 3                        |
| GH-GW                      | Small Glass Size: GH x GW  | 7x4                      |
| Electrica                  | ıl                         |                          |
| Bulb-Lamping Quantity      |                            | 9                        |
| Bulb-Lamping Type          |                            | LED                      |
| Bulbs Included             |                            | N/A                      |
| Wattage                    |                            | 47                       |
| Voltage                    |                            | 120                      |
| Total Source Lumens        |                            | 3782                     |
|                            |                            | Forward/Reverse Phase to |
| Dimming Type               |                            | 1%                       |
| Correlated Color Temp: CCT |                            | 2700K or 3000K           |
| Color Rendering Intex: CRI |                            | 93+                      |
| Certification              |                            | ETL                      |
|                            |                            |                          |
| Installati                 | on & Mounting              |                          |
| Weight: Lbs                |                            | 53                       |
| Mounting Type              |                            | J-Box Ceiling Mount      |
| Flat or Sloped             |                            | Flat or Slope            |
| Location                   |                            | Indoor/Dry               |
| Suspension Type            |                            | Ceiling Mount            |