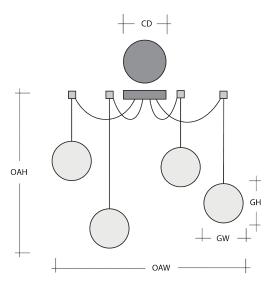

| Product Dimensions |                          | Inches     |
|--------------------|--------------------------|------------|
| OAH                | Over All Height: Min-Max | 42.5 - 120 |
| OAW                | Over All Width: Min-Max  | 11 - 290   |
| CD                 | Canopy Diameter          | 9          |

| Glass Di                   | mensions                   |                          |
|----------------------------|----------------------------|--------------------------|
|                            | Large Glass Quantity       | 3                        |
| GH-GW                      |                            | 13x2                     |
|                            | Medium Glass Quantity      | 3                        |
| GH-GW                      | Medium Glass Size: GH x GW | 10x4                     |
|                            | Small Glass Quantity       | 3                        |
| GH-GW                      | Small Glass Size: GH x GW  | 7x4                      |
| Electrica                  | ıl                         |                          |
| Bulb-Lamping Quantity      |                            | 9                        |
| Bulb-Lamping Type          |                            | LED                      |
| Bulbs Included             |                            | N/A                      |
| Wattage                    |                            | 47                       |
| Voltage                    |                            | 120                      |
| Total Source Lumens        |                            | 3782                     |
|                            |                            | Forward/Reverse Phase to |
| Dimming Type               |                            | 1%                       |
| Correlated Color Temp: CCT |                            | 2700K or 3000K           |
| Color Rendering Intex: CRI |                            | 93+                      |
| Certification              |                            | ETL                      |
|                            |                            |                          |
| Installati                 | on & Mounting              |                          |
| Weight: Lbs                |                            | 53                       |
| Mounting Type              |                            | J-Box Ceiling Mount      |
| Flat or Sloped             |                            | Flat or Slope            |
| Location                   |                            | Indoor/Dry               |
| Suspension Type            |                            | Ceiling Mount            |