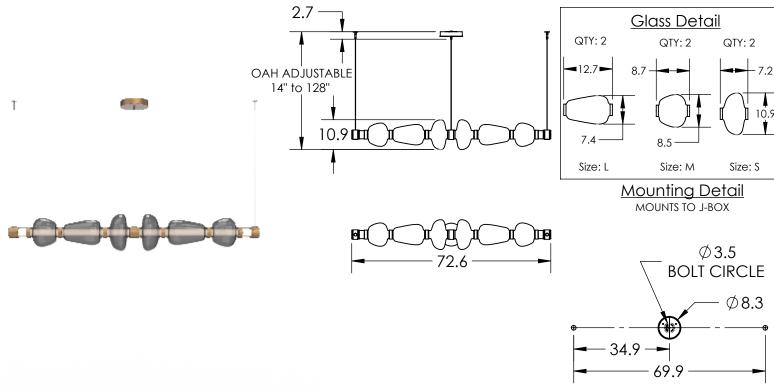

## PRODUCT DESCRIPTION

Alternating beads of artisan blown crystal glass and metalwork evoke the bold look of modern jewelry designs in this linear chandelier. A glass mandrel inner spine illuminates the Bolla crystal glass with 3000K integrated LED. Choose from several glass colors and finishes.

## PRODUCT SPECIFICATION

Construction: Aluminum Housing, Steel Suspension, Glass Body

Finish Options:

Suspension Method: Steel Cable

Weight(lbs.): 50LBs UL Rating: Indoor/Dry Top Diffuser: Closed Glass

Bottom Diffuser: Closed Glass/Acrylic Diffuser

Light Source: LED Electrical Qty: 4

Glass Options:

Wattage (Watts):67W Voltage (Volts): 24V Source Lumens: 6700 lm

Dimming: Forward/Reverse Phase to 1%

CCT: 3000K

Driver Quantity & Location: 1, in the Canopy