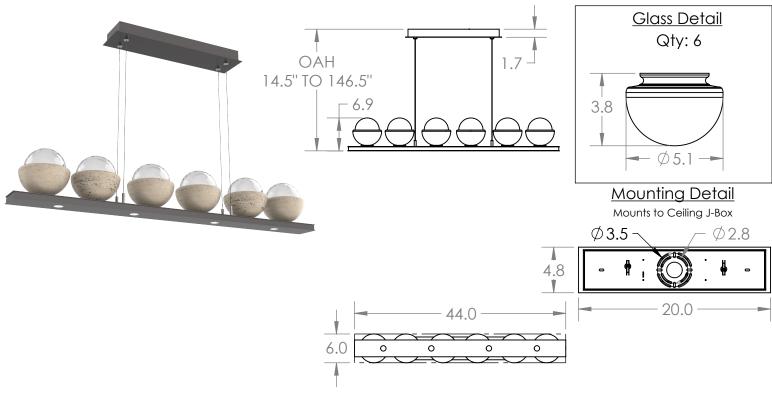

# **PRODUCT SPECIFICATION**

Construction: Steel Body, Blown Glass, Stone or Metal Shade

Finish Options: BS MB FB GB CS GP BB NE

Glass Options:

Cap Options:

Suspension Method: Ceiling Mount

Weight(lbs.): 40

UL Rating: Indoor/Dry

Top Diffuser: Closed Glass

Bottom Diffuser: Frosted Acrylic

Light Source: LED

Electrical Qty: 10

Wattage (Watts):37

Voltage (Volts): 120

Source Lumens: 3080

Dimming: Forward/Reverse Phase to 1%

5111111111g. 1 01 Wara, 10 Vol30 1 11a30 10 17

CCT: 2700k or 3000K

Driver Quantity & Location: 2 in Canopy

CRI: 93+

Power Factor: >0.9

#### GENERAL NOTES:

All dimensions are shown in inches unless otherwise stated.

Visit studio.hammerton.com to read about our Lifetime Limited Warranty.

This product may use mixed materials like steel and aluminum in its construction. Transparent finishes may vary between steel and aluminum.

All Hammerton fixtures are handcrafted by artisans. Subtle imperfections reflect the mark of the artisan and should be expected in any handcrafted product. Dimensions may vary up to 7/8".