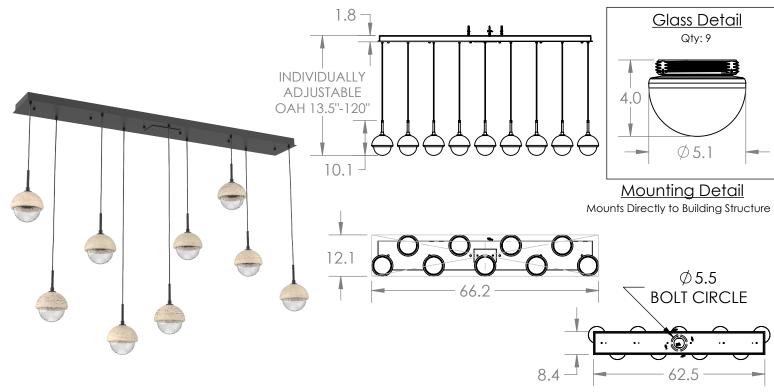

## **PRODUCT SPECIFICATION**

Construction: Stone or Metal Shade, Blown Glass, Braided Cord

Finish Options: BS MB FB GB CS GP BB NE

Glass Options:

Suspension Method: Ceiling Mount

Weight(lbs.): 81

UL Rating: Indoor/Dry

Top Diffuser: Closed Metal or Stone

Bottom Diffuser: Closed Glass

Light Source: LED Electrical Qty: 9 Wattage (Watts):47

Voltage (Volts): 120 Source Lumens: 3782

Dimming: Forward/Reverse Phase to 1%

CCT: 2700k or 3000K

Driver Quantity & Location: 3, in Canopy

CRI: 93+

Power Factor: >0.9

SCAN FOR MORE

## GENERAL NOTES:

All dimensions are shown in inches unless otherwise stated.

Visit studio.hammerton.com to read about our Lifetime Limited Warranty.

This product may use mixed materials like steel and aluminum in its construction. Transparent finishes may vary between steel and aluminum.