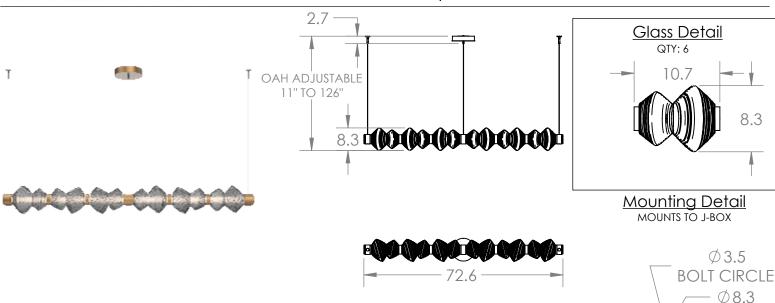

#### PRODUCT #: PLB0089-06

Ø8.3

#### PRODUCT DESCRIPTION

Alternating beads of artisan blown crystal glass and metalwork evoke the bold look of modern jewelry designs in this linear chandelier. A glass mandrel inner spine illuminates the Mesa crystal glass with 3000K integrated LED. Choose from several glass colors and finishes.

## PRODUCT SPECIFICATION

Construction: Aluminum Housing, Steel Suspension, Glass Body

34.9

Finish Options:

Glass Options: Suspension Method: Steel Cable

Weight(lbs.): 42LBs UL Rating: Indoor/Dry

Top Diffuser: Closed Glass

Bottom Diffuser: Closed Glass/Acrylic Diffuser

Light Source: LED Electrical Qty: 4

Wattage (Watts):67W Voltage (Volts): 24V Source Lumens: 6700 lm

Dimming: Forward/Reverse Phase to 1%

CCT: 3000K

Driver Quantity & Location: 1, in the Canopy