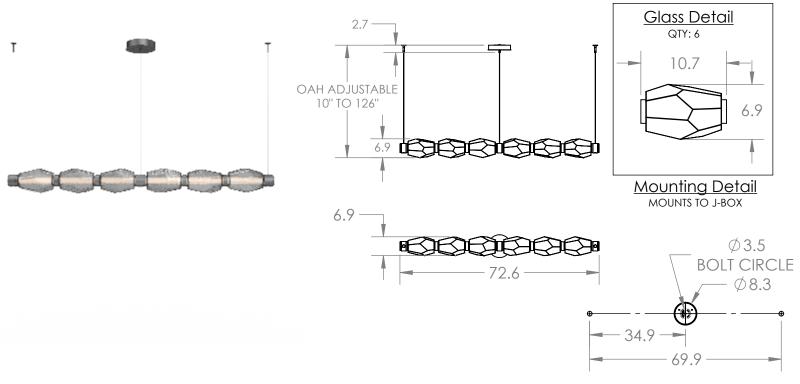

## PRODUCT DESCRIPTION

Alternating beads of artisan blown crystal glass and metalwork evoke the bold look of modern jewelry designs in this linear chandelier. A glass mandrel inner spine illuminates the Gem crystal glass with 3000K integrated LED. Choose from several glass colors and finishes.

## **PRODUCT SPECIFICATION**

Construction: Aluminum Housing, Steel Suspension, Glass Body

Finish Options: BS MB FB GB CS GP BB NB

Glass Options:

Suspension Method: Steel Cable

Weight(lbs.): 48LBs
UL Rating: Indoor/Dry
Top Diffuser: Closed Glass

Bottom Diffuser: Closed Glass/Acrylic Diffuser Light Source: LED

Electrical Qty: 4

Wattage (Watts): 67W Voltage (Volts): 24V Source Lumens: 6700 lm

Dimming: Forward/Reverse Phase to 1%

CCT: 3000K

Driver Quantity & Location: 1, in the Canopy