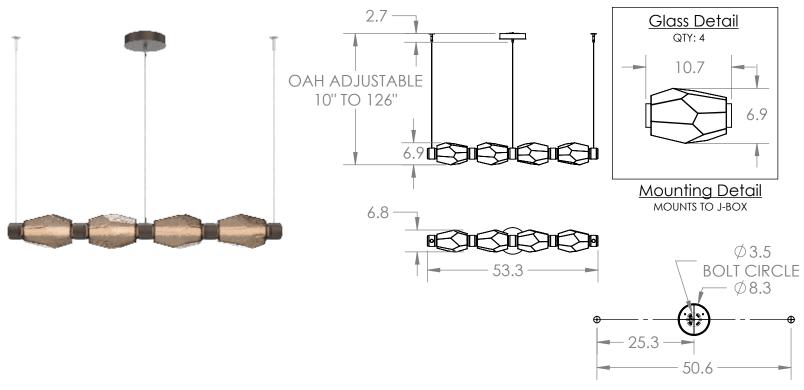

## PRODUCT DESCRIPTION

Alternating beads of artisan blown crystal glass and metalwork evoke the bold look of modern jewelry designs in this linear chandelier. A glass mandrel inner spine illuminates the Gem crystal glass with 3000K integrated LED. Choose from several glass colors and finishes.

## PRODUCT SPECIFICATION

Construction: Aluminum Housing, Steel Suspension, Glass Body

Finish Options:

Suspension Method: Steel Cable

Weight(lbs.): 40LBs UL Rating: Indoor/Dry Top Diffuser: Closed Glass

Bottom Diffuser: Closed Glass/Acrylic Diffuser

Light Source: LED Electrical Qty: 4

Glass Options:

Wattage (Watts):49W Voltage (Volts): 24V Source Lumens: 4900 lm

Dimming: Forward/Reverse Phase to 1%

CCT: 3000K

Driver Quantity & Location: 1, in the Canopy