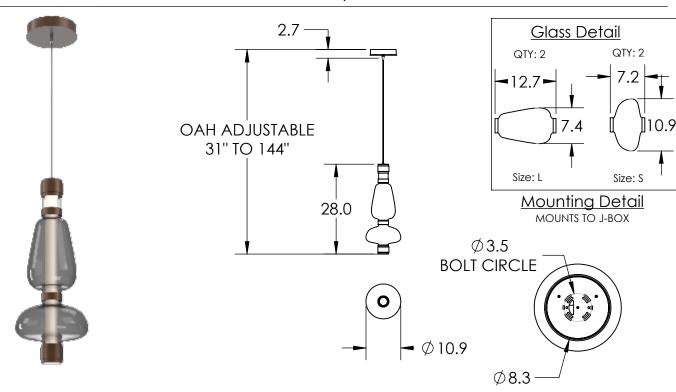

## PRODUCT SPECIFICATION

Construction: Aluminum Housing, Steel Suspension, Glass Body

Finish Options:

Suspension Method: Steel Cable

Weight(lbs.): 22Lbs UL Rating: Indoor/Dry Top Diffuser: Closed Glass

Bottom Diffuser: Closed Glass/Acrylic Diffuser

Light Source: LED Electrical Qty: 4

Glass Options:

Wattage (Watts):24.5W Voltage (Volts): 24V Source Lumens: 2450 lm

Dimming: Forward/Reverse Phase to 1%

CCT: 3000K

Driver Quantity & Location: 1, in the Canopy

CRI: 93+

Power Factor: >0.9

GENERAL NOTES:
All dimensions are shown in inches unless otherwise stated.
Visit studio.hammerton.com to read about our Lifetime Limited Warranty.

This product may use mixed materials like steel and aluminum in its construction. Transparent finishes may vary between steel and aluminum. Hammerton products are made by artisans, not machines. A close inspection may reveal subtle variations and imperfections in glass, metal and other handcrafted materials that reflect the mark of the maker. They should be expected and celebrated