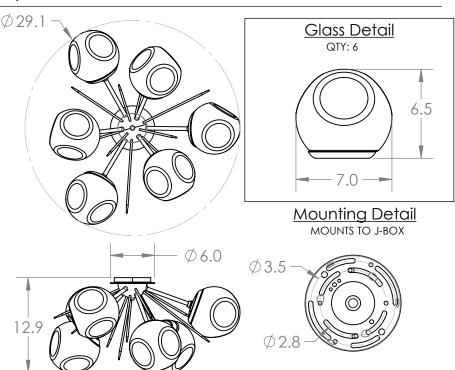

## PRODUCT #: CLB0095-02

MINIMUM SIZE OF J-BOX REQUIRED IS 4" L x 4" W x 1.5" H

## **PRODUCT SPECIFICATION**

Construction: Steel Body & Rods, Blown Glass with Cast Glass Diffuser

| Finish Options: BS MB FB GB CS GP BB NB |
|-----------------------------------------|
| Glass Options:                          |
| Suspension Method: Ceiling Mount        |
| Weight(lbs.): 27                        |
| UL Rating: Indoor/Dry                   |
| Top Diffuser: Closed Glass              |
| Bottom Diffuser: Closed Glass           |
| Light Source: LED                       |
| Electrical Qty: 6                       |
| Wattage (Watts): 15.5                   |
| Voltage (Volts): 120                    |
| Source Lumens: 1399                     |
| Dimming: Forward/Reverse Phase to 1%    |
| CCT: 2700k or 3000K                     |
| Driver Quantity & Location: 1, In J-Box |
| CRI: 93+                                |
| Power Factor: >0.9                      |