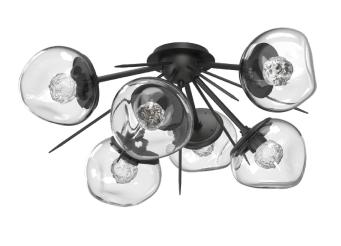

## LUNA | 29" FLUSH STARBURST

## **PRODUCT DESCRIPTION**

This sputnik-style flush mount elevates a familiar silhouette with a fresh modern update to the traditional round glass shade. Softly undulant orbs of handblown crystal glass enclose an LED-illuminated cast crystal glass diffuser in a choice of three styles. Choose from several glass colors and finishes