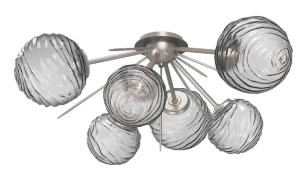

## **PRODUCT DESCRIPTION**

Featuring beautifully contoured orbs of handblown lead-free crystal, this sputnik-style flush mount elevates the familiar round glass shade to a modern organic interpretation of the natural world. Choose from several glass colors and finishes.

## **PRODUCT SPECIFICATION**

Construction: Steel Body & Rods, Blown Glass Finish Options: BS MB FB GB CS GP BB NB Glass Options: A C S W Suspension Method: Ceiling Mount Weight(lbs.): 23 UL Rating: Indoor/Dry Top Diffuser: Closed Glass Bottom Diffuser: Closed Glass Light Source: LED Electrical Qty: 6 Wattage (Watts): 15.5 Voltage (Volts): 120 Source Lumens: 1399 Dimming: Forward/Reverse Phase to 1% CCT: 2700k or 3000K Driver Quantity & Location: 1, In J-Box CRI: 93+ Power Factor: >0.9