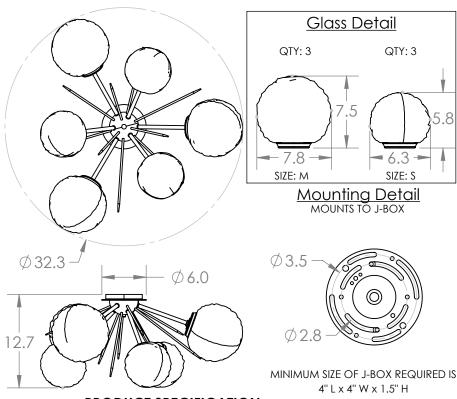

## **PRODUCT SPECIFICATION**

Construction: Steel Body & Rods, Blown Glass Finish Options: BS MB FB GB CS GP BB NB Glass Options: A C S W Suspension Method: Ceiling Mount Weight(lbs.): 23 UL Rating: Indoor/Dry Top Diffuser: Closed Glass Bottom Diffuser: Closed Glass Light Source: LED Electrical Qty: 6 Wattage (Watts): 15.5 Voltage (Volts): 120 Source Lumens: 1399 Dimming: Forward/Reverse Phase to 1% CCT: 2700k or 3000K Driver Quantity & Location: 1, In J-Box CRI: 93+ Power Factor: >0.9

SCAN FOR MORE

GENERAL NOTES: All dimensions are shown in inches unless otherwise stated. Visit studio.hammerton.com to read about our Lifetime Limited Warranty.

This product may use mixed materials like steel and aluminum in its construction. Transparent finishes may vary between steel and aluminum.