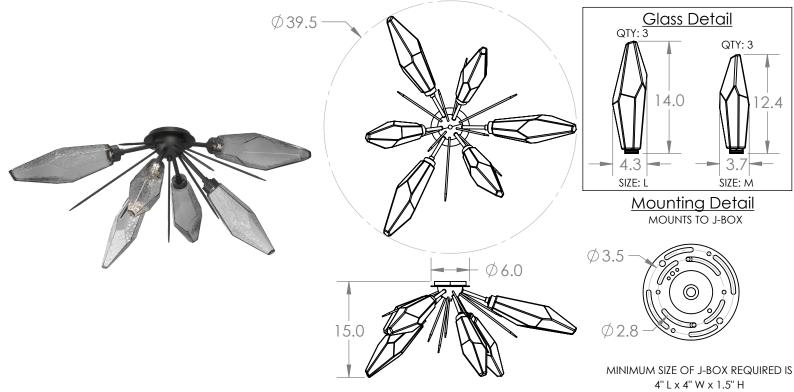

## PRODUCT DESCRIPTION

Capturing the raw beauty of natural quartz, our Rock Crystal blown glass lends visual drama to this sputnik-style flush mount. Integrated LED illuminates each handcrafted glass shade without the visual distraction of a filament bulb. Choose from several glass colors and finishes.

## PRODUCT SPECIFICATION

Construction: Steel Body & Rods, Blown Glass

Finish Options: BS MB FB GB CS GP BB NB

Glass Options: Suspension Method: Ceiling Mount

Weight(lbs.): 16 UL Rating: Indoor/Dry

Top Diffuser: Closed Glass

Bottom Diffuser: Closed Glass

Light Source: LED Electrical Qty: 6

Wattage (Watts): 15.5 Voltage (Volts): 120 Source Lumens: 1399

Dimming: Forward/Reverse Phase to 1%

CCT: 2700k or 3000K

Driver Quantity & Location: 1, In J-Box