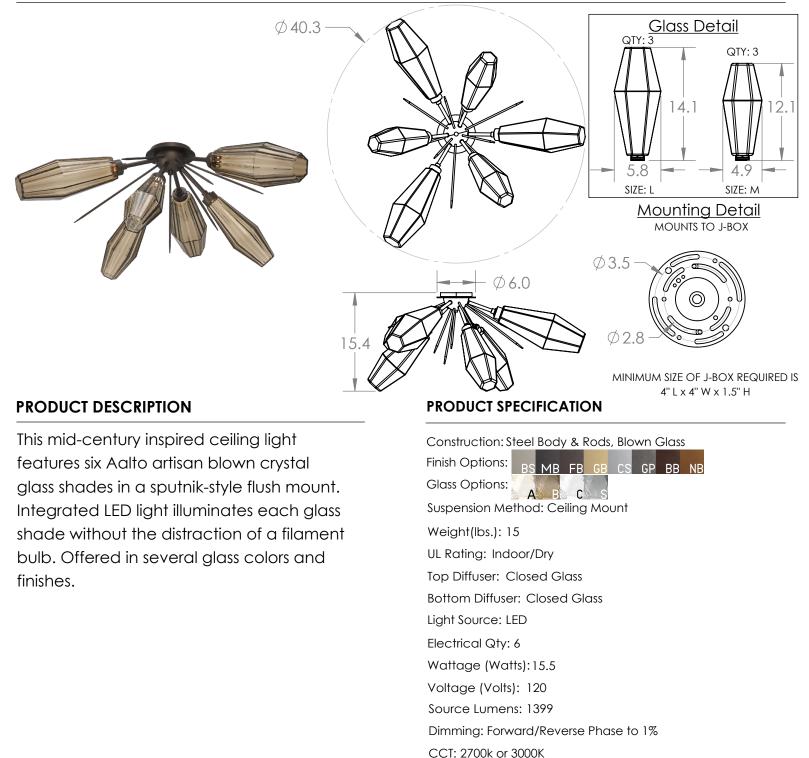

## AALTO | 40" FLUSH STARBURST

PRODUCT #: CLB0049-02

SCAN FOR MORE

GENERAL NOTES: All dimensions are shown in inches unless otherwise stated. Visit studio.hammerton.com to read about our Lifetime Limited Warranty.