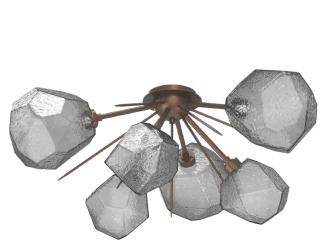

## PRODUCT DESCRIPTION

Jewelry for the home: this sparkling sputnik-style flush mount features six of our iconic Gem crystal glass shades, each meticulously crafted by Hammerton artisans. Integrated LED illuminates each glass shade without the visual distraction of a filament bulb. Choose from several glass colors and finishes.