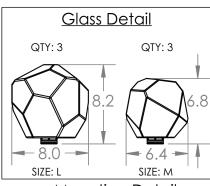

## PRODUCT SPECIFICATION

Construction: Steel Body & Rods, Blown Glass

Finish Options: BS MB FB GB CS GP BB NB

Glass Options: Suspension Method: Ceiling Mount

Weight(lbs.): 12

**UL Rating: Indoor/Dry** 

Top Diffuser: Closed Glass