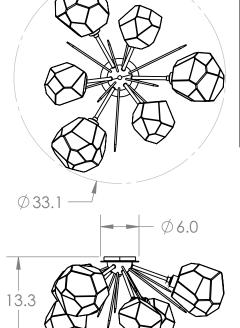

## PRODUCT DESCRIPTION

Jewelry for the home: this sparkling sputnik-style flush mount features six of our iconic Gem crystal glass shades, each meticulously crafted by Hammerton artisans. Integrated LED illuminates each glass shade without the visual distraction of a filament bulb. Choose from several glass colors and finishes.

## PRODUCT SPECIFICATION

Construction: Steel Body & Rods, Blown Glass

Finish Options: BS MB FB GB CS GP BB NB

Glass Options: Suspension Method: Ceiling Mount

Weight(lbs.): 12

**UL Rating: Indoor/Dry** 

Top Diffuser: Closed Glass