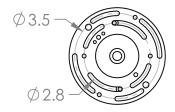

## PRODUCT #: CLB0039-02

Mounting Detail MOUNTS TO J-BOX

MINIMUM SIZE OF J-BOX REQUIRED IS 4" L x 4" W x 1.5" H