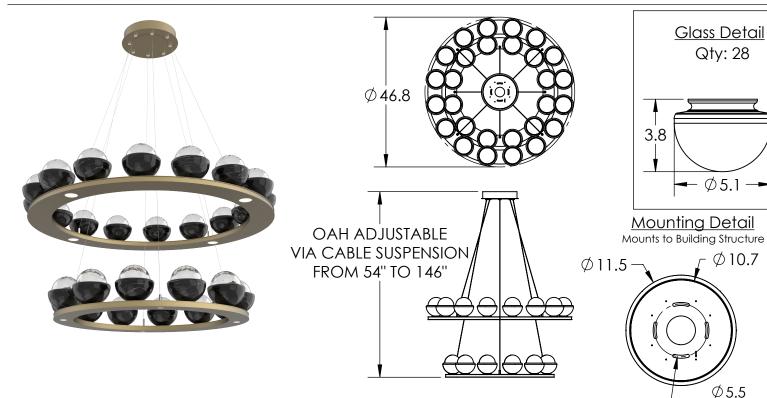

## PRODUCT DESCRIPTION

Drawing inspiration from the time-honored gemstone cut, the Cabochon Two-Tier Ring Chandelier is a sculptural fusion of polished stone, artisan blown crystal glass and metalwork. This captivating blend of tradition and modernity elevates transitional and modern spaces alike

SCAN FOR MORE

Construction: Steel Body, Blown Glass, Metal or Stone Shade

Finish Options: BS MB FB GB CS GP BB NB

Glass Options:

Cap Options:

Suspension Method: Ceiling Mount

PRODUCT SPECIFICATION

Weight(lbs.): 212