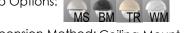

SCAN FOR MORE

Construction: Steel Body, Blown Glass, Metal or Stone Shade

Finish Options: BS MB FB GB CS GP BB NB

Glass Options:

Cap Options:

Suspension Method: Ceiling Mount

PRODUCT SPECIFICATION

Weight(lbs.): 212

UL Rating: Indoor/Dry

Top Diffuser: Closed Glass

Bottom Diffuser: Frosted Acrylic

Light Source: LED Electrical Qty: 36

Wattage (Watts):83

Voltage (Volts): 120

Source Lumens: 7247

Dimming: Forward/Reverse Phase to 1%

CCT: 2700k or 3000K

Driver Quantity & Location: 4 in Canopy

CRI: 93+

Power Factor: >0.9

## GENERAL NOTES:

All dimensions are shown in inches unless otherwise stated.

Visit studio.hammerton.com to read about our Lifetime Limited Warranty.

This product may use mixed materials like steel and aluminum in its construction. Transparent finishes may vary between steel and aluminum.

All Hammerton fixtures are handcrafted by artisans. Subtle imperfections reflect the mark of the artisan and should be expected in any handcrafted product. Dimensions may vary up to 7/8".

**BOLT CIRCLE**