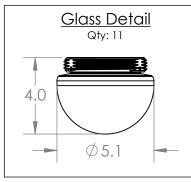

PRODUCT SPECIFICATION

Construction: Metal or Stone Shade, Blown Glass, and Braided Cord

Finish Options: RS MB

Glass Options:

A B S W C

Cap Options: MS BM TR WM

Weight(lbs.): 92

UL Rating: Indoor/Dry

Top Diffuser: Closed Metal or Stone

Bottom Diffuser: Closed Glass

Light Source: LED
Electrical Qty: 11
Wattage (Watts): 57
Voltage (Volts): 120
Source Lumens: 4623

Dimming: Forward/Reverse Phase to 1%

CCT: 2700k or 3000K