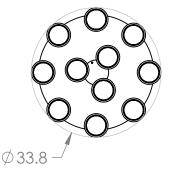

Top Diffuser: Closed Metal or Stone

Bottom Diffuser: Closed Glass

Light Source: LED
Electrical Qty: 11
Wattage (Watts): 57
Voltage (Volts): 120
Source Lumens: 4623

Dimming: Forward/Reverse Phase to 1%

CCT: 2700k or 3000K