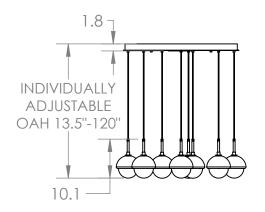

Top Diffuser: Closed Metal or Stone

Bottom Diffuser: Closed Glass

Light Source: LED
Electrical Qty: 11
Wattage (Watts): 57
Voltage (Volts): 120
Source Lumens: 4623

Dimming: Forward/Reverse Phase to 1%

CCT: 2700k or 3000K

Driver Quantity & Location: 3, in Canopy

CRI: 93+

Power Factor: >0.9

INFORMATION

SCAN FOR MORE