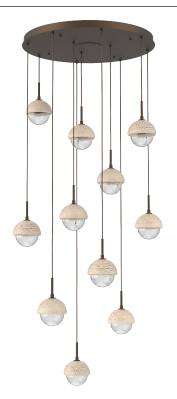

## PRODUCT DESCRIPTION

Drawing inspiration from the time-honored gemstone cut, the Cabochon Multi-Pendant is a sculptural fusion of polished stone, artisan blown crystal glass and metalwork. This captivating blend of tradition and modernity elevates transitional and modern spaces alike