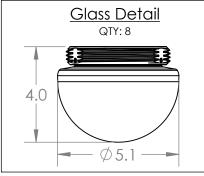

Construction: Metal or Stone Shade, Blown Glass, and Braided Cord

Finish Options:

Glass Options:

A B S W C

Cap Options:

MS BM TR WM

Weight(lbs.): 65

UL Rating: Indoor/Dry

Top Diffuser: Closed Metal or Stone

Bottom Diffuser: Closed Glass

Light Source: LED
Electrical Qty: 8
Wattage (Watts): 42
Voltage (Volts): 120
Source Lumens: 3362

Dimming: Forward/Reverse Phase to 1%

CCT: 2700k or 3000K