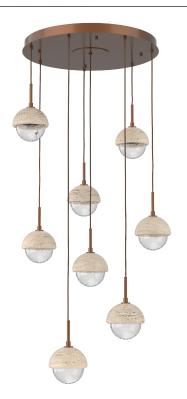

## PRODUCT DESCRIPTION

Drawing inspiration from the time-honored gemstone cut, the Cabochon Multi-Pendant is a sculptural fusion of polished stone, artisan blown crystal glass and metalwork. This captivating blend of tradition and modernity elevates transitional and modern spaces alike

Construction: Metal or Stone Shade, Blown Glass, and Braided Cord

Finish Options:

Glass Options:

A B S W C

Cap Options:

MS BM TR WM

Weight(lbs.): 65

UL Rating: Indoor/Dry