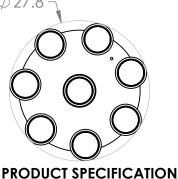

Construction: Metal or Stone Shade, Blown Glass, and Braided Cord

Finish Options:

Glass Options:

A B S W C

Cap Options:

MS BM TR WM

Weight(lbs.): 65

UL Rating: Indoor/Dry

Top Diffuser: Closed Metal or Stone

Bottom Diffuser: Closed Glass

Light Source: LED
Electrical Qty: 8
Wattage (Watts): 42
Voltage (Volts): 120
Source Lumens: 3362

Dimming: Forward/Reverse Phase to 1%

CCT: 2700k or 3000K