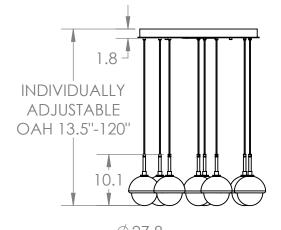

Construction: Metal or Stone Shade, Blown Glass, and Braided Cord

Finish Options:

Glass Options:

A B S W C

Cap Options:

MS BM TR WM

Weight(lbs.): 65

UL Rating: Indoor/Dry

Top Diffuser: Closed Metal or Stone

Bottom Diffuser: Closed Glass

Light Source: LED
Electrical Qty: 8
Wattage (Watts): 42
Voltage (Volts): 120
Source Lumens: 3362

Dimming: Forward/Reverse Phase to 1%

CCT: 2700k or 3000K

## GENERAL NOTES:

All dimensions are shown in inches unless otherwise stated.

Visit studio.hammerton.com to read about our Lifetime Limited Warranty.

This product may use mixed materials like steel and aluminum in its construction. Transparent finishes may vary between steel and aluminum.