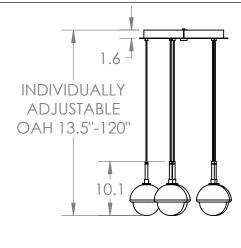

## CABOCHON | MULTI-PENDANT 5 PC.

PRODUCT #: CHB0093-05

Mounting Detail Mounts to J-Box and Ceiling

## **PRODUCT SPECIFICATION**

Construction: Metal or Stone Shade, Blown Glass, and Braided Cord

| Finish Options: BS MB FB GB CS GP BB NB  |
|------------------------------------------|
| Glass Options:                           |
| Cap Options:                             |
| Weight(lbs.): 32                         |
| UL Rating: Indoor/Dry                    |
| Top Diffuser: Closed Metal or Stone      |
| Bottom Diffuser: Closed Glass            |
| Light Source: LED                        |
| Electrical Qty: 5                        |
| Wattage (Watts):26                       |
| Voltage (Volts): 120                     |
| Source Lumens: 2101                      |
| Dimming: Forward/Reverse Phase to 1%     |
| CCT: 2700K or 3000K                      |
| Driver Quantity & Location: 2, in Canopy |
| CRI: 93+                                 |
| Power Factor: >0.9                       |