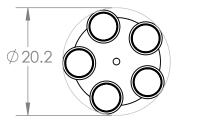

## CABOCHON | MULTI-PENDANT 5 PC.

PRODUCT #: CHB0093-05

Mounting Detail Mounts to J-Box and Ceiling

## **PRODUCT SPECIFICATION**

Construction: Metal or Stone Shade, Blown Glass, and Braided Cord

| Finish Options: BS MB FB GB CS GP BB NB  |
|------------------------------------------|
| Glass Options:                           |
| Cap Options:                             |
| Weight(lbs.): 32                         |
| UL Rating: Indoor/Dry                    |
| Top Diffuser: Closed Metal or Stone      |
| Bottom Diffuser: Closed Glass            |
| Light Source: LED                        |
| Electrical Qty: 5                        |
| Wattage (Watts):26                       |
| Voltage (Volts): 120                     |
| Source Lumens: 2101                      |
| Dimming: Forward/Reverse Phase to 1%     |
| CCT: 2700K or 3000K                      |
| Driver Quantity & Location: 2, in Canopy |
| CRI: 93+                                 |
| Power Factor: >0.9                       |