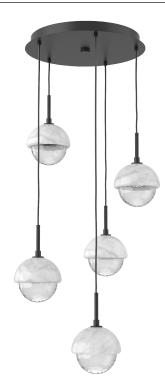

## CABOCHON | MULTI-PENDANT 5 PC.

PRODUCT #: CHB0093-05

Mounting Detail Mounts to J-Box and Ceiling

## **PRODUCT DESCRIPTION**

Drawing inspiration from the time-honored gemstone cut, the Cabochon Multi-Pendant is a sculptural fusion of polished stone, artisan blown crystal glass and metalwork. This captivating blend of tradition and modernity elevates transitional and modern spaces alike