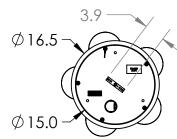

GENERAL NOTES:

All dimensions are shown in inches unless otherwise stated.

Visit studio.hammerton.com to read about our Lifetime Limited Warranty.

This product may use mixed materials like steel and aluminum in its construction. Transparent finishes may vary between steel and aluminum,

All Hammerton fixtures are handcrafted by artisans. Subtle imperfections reflect the mark of the artisan and should be expected in any handcrafted product. Dimensions may vary up to 7/8".
© Copyright 2023. All rights in design, detail or invention of this drawing are reserved as the property of Hammerton. Any imitation or adaptation without written consent is strictly prohibited.
Hammerton Inc. 217 Wright Brothers Dr. Salt Lake City, UT 84116 (801)973-8095 | studio.hammerton.com | info@hammerton.com