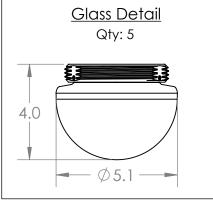

## **PRODUCT SPECIFICATION**

Construction: Metal or Stone Shade, Blown Glass, and Braided Cord

| Finish Options: BS MB FB GB CS GP BB NB  |
|------------------------------------------|
| Glass Options:                           |
| Cap Options:                             |
| Weight(lbs.): 32                         |
| UL Rating: Indoor/Dry                    |
| Top Diffuser: Closed Metal or Stone      |
| Bottom Diffuser: Closed Glass            |
| Light Source: LED                        |
| Electrical Qty: 5                        |
| Wattage (Watts):26                       |
| Voltage (Volts): 120                     |
| Source Lumens: 2101                      |
| Dimming: Forward/Reverse Phase to 1%     |
| CCT: 2700K or 3000K                      |
| Driver Quantity & Location: 2, in Canopy |
| CRI: 93+                                 |
| Power Factor: >0.9                       |