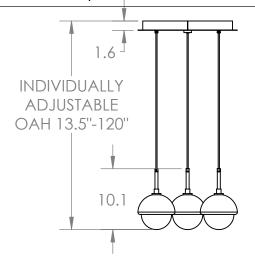

## **PRODUCT SPECIFICATION**

Construction: Metal or Stone Shade, Blown Glass, and Braided Cord

Finish Options: BS MB FB GB CS GP BB

Glass Options:

A B S W C

Cap Options:

MS BM TR WM

Suspension Method: Ceiling Mount

Weight(lbs.): 23

UL Rating: Indoor/Dry

Top Diffuser: Closed Metal or Stone

Bottom Diffuser: Closed Glass

Light Source: LED Electrical Qty: 3 Wattage (Watts):16 Voltage (Volts): 120 Source Lumens: 1261

Dimming: Forward/Reverse Phase to 1%