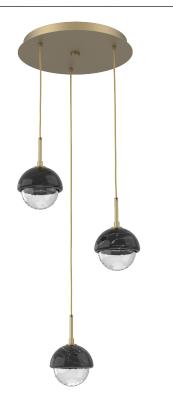

## PRODUCT DESCRIPTION

Drawing inspiration from the time-honored gemstone cut, the Cabochon Multi-Pendant is a sculptural fusion of polished stone, artisan blown crystal glass and metalwork. This captivating blend of tradition and modernity elevates transitional and modern spaces alike

## **PRODUCT SPECIFICATION**

Construction: Metal or Stone Shade, Blown Glass, and Braided Cord

Finish Options: BS MB FB GB CS GP BB

Glass Options:

A B S W C

Cap Options:

MS BM TR WM

Suspension Method: Ceiling Mount