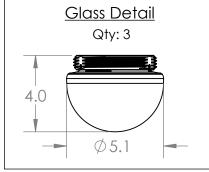

Weight(lbs.): 23

UL Rating: Indoor/Dry

Top Diffuser: Closed Metal or Stone

Bottom Diffuser: Closed Glass

Light Source: LED Electrical Qty: 3 Wattage (Watts):16 Voltage (Volts): 120 Source Lumens: 1261

Dimming: Forward/Reverse Phase to 1%