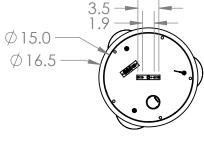

Mounting Detail
MOUNTS TO CEILING J-BOX





## PRODUCT DESCRIPTION

Drawing inspiration from the time-honored gemstone cut, the Cabochon Multi-Pendant is a sculptural fusion of polished stone, artisan blown crystal glass and metalwork. This captivating blend of tradition and modernity elevates transitional and modern spaces alike

## **PRODUCT SPECIFICATION**

Construction: Metal or Stone Shade, Blown Glass, and Braided Cord

Finish Options: BS MB FB GB CS GP BB

Glass Options:

A B S W C

Cap Options:

MS BM TR WM

Suspension Method: Ceiling Mount

Weight(lbs.): 23

UL Rating: Indoor/Dry

Top Diffuser: Closed Metal or Stone

Bottom Diffuser: Closed Glass

Light Source: LED Electrical Qty: 3 Wattage (Watts):16 Voltage (Volts): 120 Source Lumens: 1261

Dimming: Forward/Reverse Phase to 1%

CCT: 2700k or 3000K

Driver Quantity & Loc