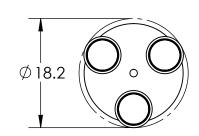

Weight(lbs.): 23

UL Rating: Indoor/Dry

Top Diffuser: Closed Metal or Stone

Bottom Diffuser: Closed Glass

Light Source: LED Electrical Qty: 3 Wattage (Watts):16 Voltage (Volts): 120 Source Lumens: 1261

Dimming: Forward/Reverse Phase to 1%