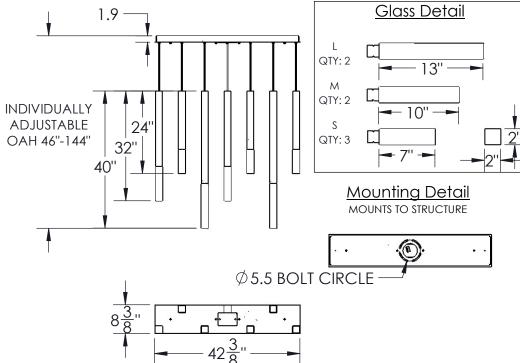

## PRODUCT DESCRIPTION

This linear multi-pendant chandelier style features our 24", 32" and 40" Axis pendants grouped in a standard configuration beneath a single rectangular canopy. Integrated LED provides beautifully refracted illumination through artisan cast crystal glass, brilliantly crafted from recycled material by Hammerton alass artisans.

## **GENERAL NOTES:**

All dimensions are shown in inches unless otherwise stated

Visit studio.hammerton.com to read about our Lifetime Limited Warranty.

This product may use mixed materials like steel and aluminum in its construction. Transparent finishes may vary between steel and aluminum. All Hammerton fixtures are handcrafted by artisans. Subtle imperfections reflect the mark of the artisan and should be expected in any handcrafted product. Dimensions may vary up to 7/8".