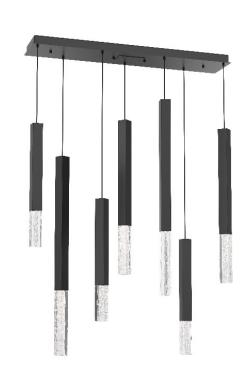

## PRODUCT DESCRIPTION

This linear multi-pendant chandelier style features our 24", 32" and 40" Axis pendants grouped in a standard configuration beneath a single rectangular canopy. Integrated LED provides beautifully refracted illumination through artisan cast crystal glass, brilliantly crafted from recycled material by Hammerton alass artisans.