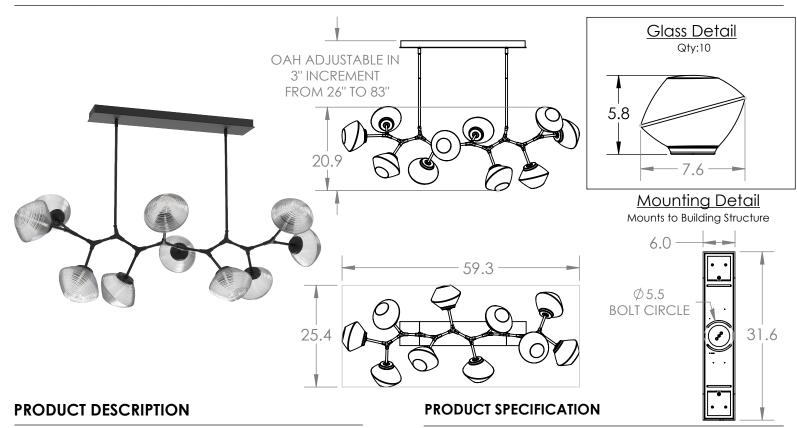

Construction: Aluminum Body with Blown Glass

Finish Options: BS MB FB GB CS GP BB NB

Glass Options:

Suspension Method: Ceiling Mount

Weight(lbs.): 39

UL Rating: Indoor/Dry

Top Diffuser: Closed Glass

Bottom Diffuser: Closed Glass

Light Source: LED

Electrical Qty: 10

Wattage (Watts):26

Voltage (Volts): 120

Source Lumens: 2332

Dimming: Forward/Reverse Phase to 1%

CCT: 2700K and 3000K

Driver Quantity & Location: 2, in Canopy

## GENERAL NOTES:

All dimensions are shown in inches unless otherwise stated.

Visit studio.hammerton.com to read about our Lifetime Limited Warranty.

This product may use mixed materials like steel and aluminum in its construction. Transparent finishes may vary between steel and aluminum.