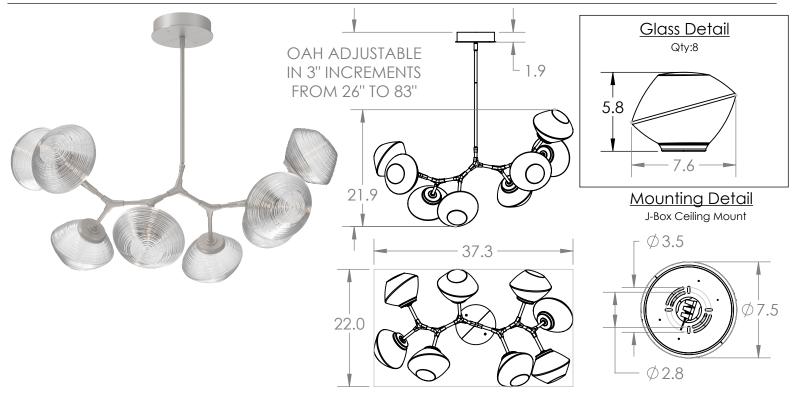

## MESA | 8 PC. MODERN BRANCH

#### PRODUCT #: PLB0089-BB

## **PRODUCT DESCRIPTION**

Beautifully striated diffusers in LEDilluminated and artisan blown crystal glass evoke the rugged beauty of iconic Southwest landscapes in the Mesa Modern Branch. Each is handcrafted by Hammerton artisans from up to five pounds of molten glass and is illuminated with 93+ CRI integrated LED.

### **PRODUCT SPECIFICATION**

Construction: Aluminum Body with Blown Glass Finish Options: BS MB FB GB CS GP BB NB Glass Options: C R Suspension Method: Ceiling Mount Weight(lbs.): 22 UL Rating: Indoor/Dry Top Diffuser: Closed Glass Bottom Diffuser: Closed Glass Light Source: LED Electrical Qty: 8 Wattage (Watts):21 Voltage (Volts): 120 Source Lumens: 1866 Dimming: Forward/Reverse Phase to 1% CCT: 2700K and 3000K Driver Quantity & Location: 1, in Canopy CRI: 93+ Power Factor: >0.9

SCAN FOR MORE

GENERAL NOTES:

All dimensions are shown in inches unless otherwise stated.

Visit studio.hammerton.com to read about our Lifetime Limited Warranty. This product may use mixed materials like steel and aluminum in its construction. Transparent finishes may vary between steel and aluminum

All Hammerton fixtures are handcrafted by artisans. Subtle imperfections reflect the mark of the artisan and should be expected in any handcrafted product. Dimensions may vary up to 7/8".
© Copyright 2023. All rights in design, detail or invention of this drawing are reserved as the property of Hammerton. Any imitation or adaptation without written consent is strictly prohibited.