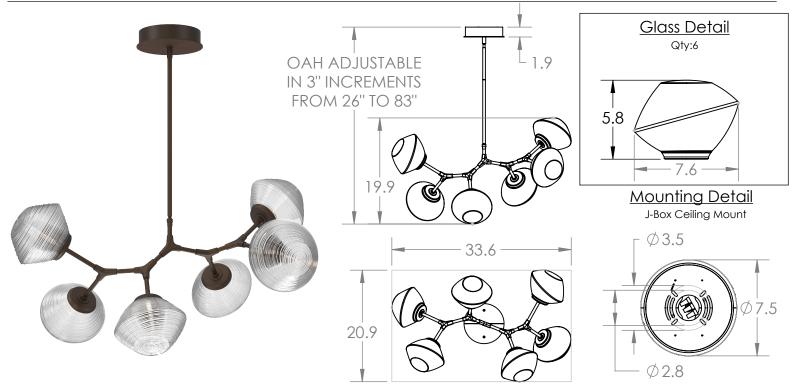

### MESA | 6 PC. MODERN BRANCH

#### PRODUCT #: PLB0089-BA

## **PRODUCT DESCRIPTION**

Beautifully striated diffusers in LEDilluminated and artisan blown crystal glass evoke the rugged beauty of iconic Southwest landscapes in the Mesa Modern Branch. Each is handcrafted by Hammerton artisans from up to five pounds of molten glass and is illuminated with 93+ CRI integrated LED.

#### **PRODUCT SPECIFICATION**

Construction: Aluminum Body with Blown Glass Finish Options: BS MB FB GB CS GP BB NB Glass Options: B C Suspension Method: Ceiling Mount Weight(lbs.): 18 UL Rating: Indoor/Dry Top Diffuser: Closed Glass Bottom Diffuser: Closed Glass Light Source: LED Electrical Qty: 6 Wattage (Watts):16 Voltage (Volts): 120 Source Lumens: 1399 Dimming: Forward/Reverse Phase to 1% CCT: 2700K and 3000K Driver Quantity & Location: 1, in Canopy CRI: 93+