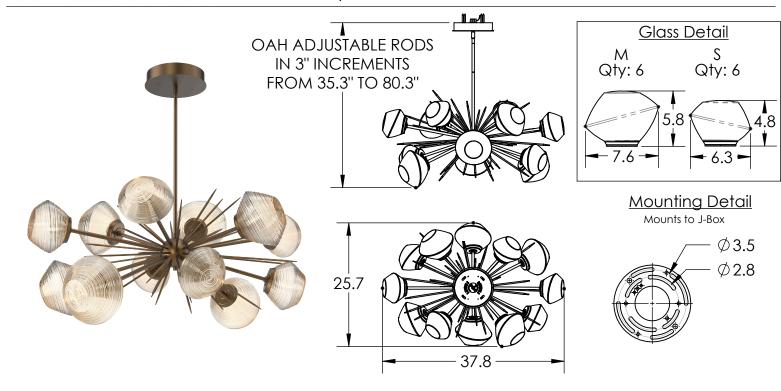

## **PRODUCT SPECIFICATION**

Construction: Steel Body & Rods, Blown Glass

Finish Options:

Glass Options:

Suspension Method: Ceiling Mount

Weight(lbs.): 34

UL Rating: Indoor/Dry

Top Diffuser: Closed Glass

Bottom Diffuser: Closed Glass

Light Source: LED

Electrical Qty: 12

Wattage (Watts):21

Voltage (Volts): 120

Source Lumens: 1927

3001Ce LUTTIETIS. 1727

Dimming: Forward/Reverse Phase to 1%

CCT: 2700K or 3000K

Driver Quantity & Location: 1, In J-Box

CRI: 93+

Power Factor: >0.9

## GENERAL NOTES

All dimensions are shown in inches unless otherwise stated.

Visit studio.hammerton.com to read about our Lifetime Limited Warranty.

This product may use mixed materials like steel and aluminum in its construction. Transparent finishes may vary between steel and aluminum.