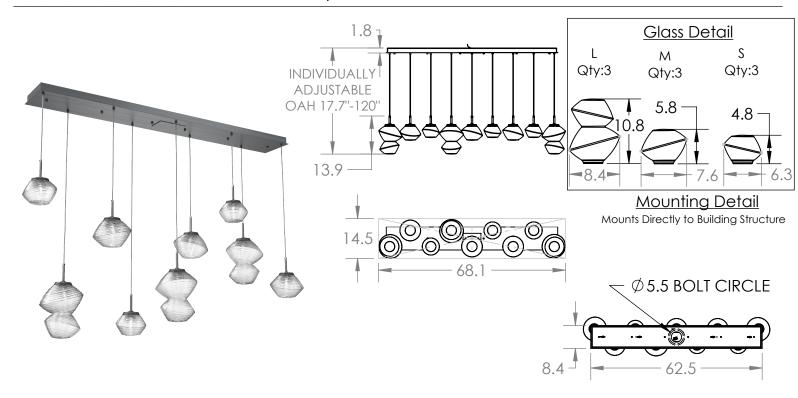

## PRODUCT DESCRIPTION

Beautifully striated diffusers in LEDilluminated and artisan blown crystal glass evoke the rugged beauty of iconic Southwest landscapes in the Mesa 9 Piece Linear Multi-Pendant. Each is handcrafted by Hammerton artisans from up to five pounds of molten glass and is illuminated with 93+ CRI integrated LED.

## PRODUCT SPECIFICATION

Construction: Aluminum Body, Blown Glass, Braided Cord

Finish Options: BS MB FB GB CS GP BB NB SN GM Glass Options:

Suspension Method: Ceiling Mount

Weight(lbs.): 59

UL Rating: Indoor/Dry

Top Diffuser: Closed Metal Bottom Diffuser: Closed Glass

Light Source: LED Electrical Qty: 9

Wattage (Watts):47 Voltage (Volts): 120

Source Lumens: 3782

Dimming: Forward/Reverse Phase to 1%

CCT: 2700k or 3000K

## **GENERAL NOTES:**

All dimensions are shown in inches unless otherwise stated.

Visit studio.hammerton.com to read about our Lifetime Limited Warranty.

This product may use mixed materials like steel and aluminum in its construction. Transparent finishes may vary between steel and aluminum All Hammerton fixtures are handcrafted by artisans. Subtle imperfections reflect the mark of the artisan and should be expected in any handcrafted product. Dimensions may vary up to 7/8".