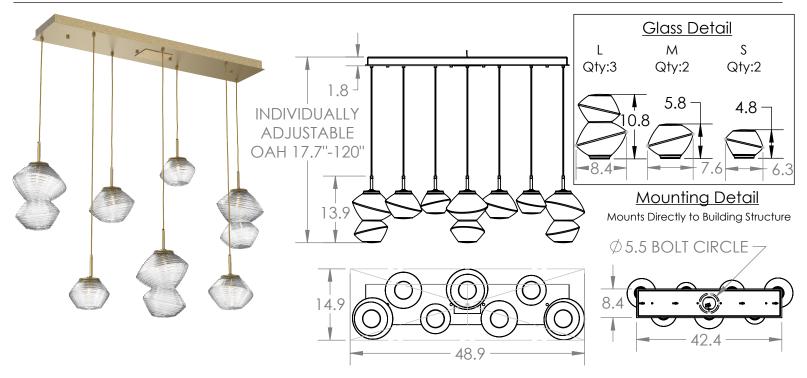

## **PRODUCT DESCRIPTION**

Beautifully striated diffusers in LEDilluminated and artisan blown crystal glass evoke the rugged beauty of iconic Southwest landscapes in the Mesa 7 Piece Linear Multi-Pendant. Each is handcrafted by Hammerton artisans from up to five pounds of molten glass and is illuminated with 93+ CRI integrated LED.

## PRODUCT SPECIFICATION

Construction: Aluminum Body, Blown Glass, Braided Cord Finish Options: BS MB FB GB CS GP BB NB SN GM RB HB Glass Options: C Suspension Method: Ceiling Mount Weight(lbs.): 43 UL Rating: Indoor/Dry Top Diffuser: Closed Metal Bottom Diffuser: Closed Glass Light Source: LED Electrical Qty: 7 Wattage (Watts):37 Voltage (Volts): 120 Source Lumens: 2942 Dimming: Forward/Reverse Phase to 1% CCT: 2700k or 3000K Driver Quantity & Location: 2, in Canopy CRI: 93+

Power Factor: >0.9

SCAN FOR MORE

GENERAL NOTES:

All dimensions are shown in inches unless otherwise stated.

Visit studio.hammerton.com to read about our Lifetime Limited Warranty.

This product may use mixed materials like steel and aluminum in its construction. Transparent finishes may vary between steel and aluminum.