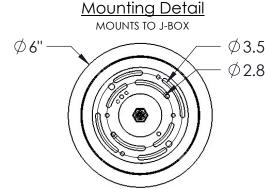

Driver Quantity & Location: 1, in J-BOx

CRI: 93+

Power Factor: >0.9

SCAN FOR MORE