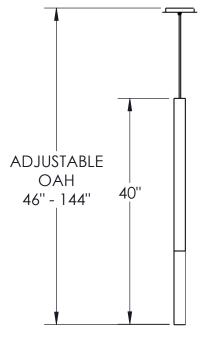

## **GENERAL NOTES**

All dimensions are shown in inches unless otherwise stated.

Visit studio.hammerton.com to read about our Lifetime Limited Warranty.

This product may use mixed materials like steel and aluminum in its construction. Transparent finishes may vary between steel and aluminum.