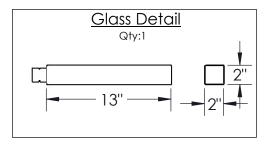

## PRODUCT SPECIFICATION

Construction: Aluminum Body, Cast Glass, Braided Cord

Finish Options: BS MB FB GB CS GP BB NB

Glass Options: Clear Cast Glass Suspension Method: Ceiling Mount

Weight(lbs.): 10
UL Rating: Indoor/Dry