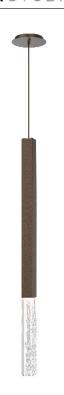

## PRODUCT DESCRIPTION

This 40" modern pendant light pairs sleek metalwork with thick artisan cast crystal glass, brilliantly crafted using recycled material from Hammerton's glassblowing operations. Integrated LED provides beautifully refracted illumination, making the Axis pendant an ideal solution for kitchens and other spaces that yearn for a little sparkle.