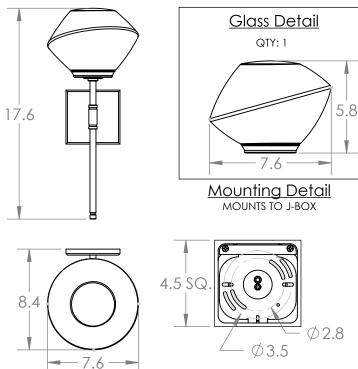

PRODUCT SPECIFICATION

4" L x 4" W x 1.5" H

MINIMUM SIZE OF J-BOX REQUIRED IS

Construction: Aluminum Body, Blown Glass, Stone or Metal Shade
Finish Options:

BS MB FB GB CS GP BB NB SN GM RB HE
Glass Options:

Suspension Method: Wall Mount

Weight(lbs.): 5

UL Rating: Indoor/Dry

Top Diffuser: Closed Glass

Bottom Diffuser: Closed Metal

Light Source: LED

Electrical Qty: 1

Wattage (Watts): 4.5 Voltage (Volts): 120

Source Lumens: 420

Dimming: Forward/Reverse Phase to 1%

CCT: 2700k or 3000K

Driver Quantity & Location: 1, in J-BOX

CRI: 93+

Power Factor: >0.9

GENERAL NOTES

All dimensions are shown in inches unless otherwise stated.