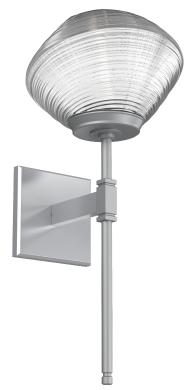

## PRODUCT DESCRIPTION

Beautifully striated diffusers in LEDilluminated and artisan blown crystal glass evoke the rugged beauty of iconic Southwest landscapes in the Mesa Belvedere Sconce. Each is handcrafted by Hammerton artisans from up to five pounds of molten glass and is illuminated with 93+ CRI integrated LED.

Suspension Method: Wall Mount

Weight(lbs.): 5

UL Rating: Indoor/Dry

Top Diffuser: Closed Glass

Bottom Diffuser: Closed Metal

Light Source: LED

Electrical Qty: 1

Wattage (Watts): 4.5 Voltage (Volts): 120