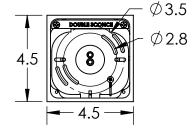

7.6

PRODUCT #: IDB0089-02

Mounts to J-Box

MINIMUM SIZE OF J-BOX REQUIRED IS 4" L x 4" W x 1.5" H