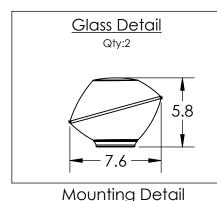

## PRODUCT DESCRIPTION

Beautifully striated diffusers in LEDilluminated and artisan blown crystal glass evoke the rugged beauty of iconic Southwest landscapes in the Mesa Double Sconce. Each is handcrafted by Hammerton artisans from up to five pounds of molten glass and is illuminated with 93+ CRI integrated LED.

## PRODUCT SPECIFICATION

Construction: Aluminum Body, Blown Glass

Finish Options: Glass Options:

MB FB GB CS GP BB NE

Suspension Method: Wall Mount

Weight(lbs.): 6

UL Rating: Indoor/Dry

Top Diffuser: Closed Glass