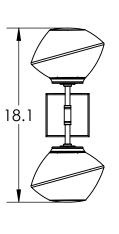

## PRODUCT DESCRIPTION

Beautifully striated diffusers in LEDilluminated and artisan blown crystal glass evoke the rugged beauty of iconic Southwest landscapes in the Mesa Double Sconce. Each is handcrafted by Hammerton artisans from up to five pounds of molten glass and is illuminated with 93+ CRI integrated LED.

## PRODUCT SPECIFICATION

Construction: Aluminum Body, Blown Glass

Finish Options: Glass Options:

MB FB GB CS GP BB NE

Suspension Method: Wall Mount

Weight(lbs.): 6

UL Rating: Indoor/Dry

Top Diffuser: Closed Glass

Bottom Diffuser: Closed Glass

Light Source: LED

Electrical Qty: 2

Wattage (Watts):6

Voltage (Volts): 120 V

Source Lumens: 466

Dimming: Forward/Reverse Phase to 1%

CCT: 2700K and 3000K