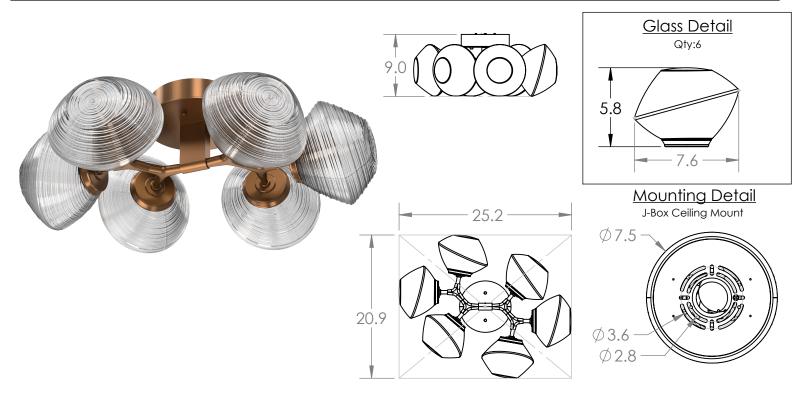

## **PRODUCT DESCRIPTION**

Beautifully striated diffusers in LEDilluminated and artisan blown crystal glass evoke the rugged beauty of iconic Southwest landscapes in the Mesa Flush Mount. Each is handcrafted by Hammerton artisans from up to five pounds of molten glass and is illuminated with 93+ CRI integrated LED.

## **PRODUCT SPECIFICATION**

Construction: Aluminum Body with Blown Glass Finish Options: BS MB FB GB CS GP BB NB Glass Options: C Suspension Method: Ceiling Mount Weight(lbs.): 18 UL Rating: Indoor/Dry Top Diffuser: Closed Glass Bottom Diffuser: Closed Glass Light Source: LED Electrical Qty: 6 Wattage (Watts):16 Voltage (Volts): 120 Source Lumens: 1399 Dimming: Forward/Reverse Phase to 1% CCT: 2700K and 3000K Driver Quantity & Location: 1, in Canopy CRI: 93+ Power Factor: >0.9

SCAN FOR MORE

GENERAL NOTES:

All dimensions are shown in inches unless otherwise stated.

Visit studio.hammerton.com to read about our Lifetime Limited Warranty.

This product may use mixed materials like steel and aluminum in its construction. Transparent finishes may vary between steel and aluminum.