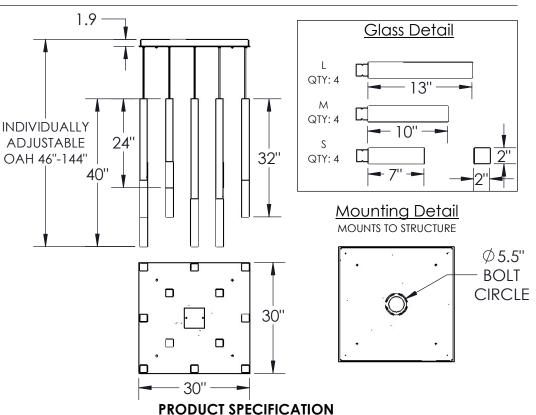

Construction: Aluminum Body, Cast Glass, Braided Cord Finish Options: BS MB FB GB CS GP BB NB

- Glass Options: Clear Cast Glass
- Suspension Method: Ceiling Mount
- Weight(lbs.): 100
- UL Rating: Indoor/Dry
- Top Diffuser: Closed Metal
- Bottom Diffuser: Closed Glass
- Light Source: LED
- Electrical Qty: 12
- Wattage (Watts):63
- Voltage (Volts): 120
- Source Lumens: 5043
- Dimming: Forward/Reverse Phase to 1%
- CCT: Update (2700K or 3000K)
- Driver Quantity & Location: 3, in Canopy

CRI: 93+

Power Factor: >0.9

GENERAL NOTES:

All dimensions are shown in inches unless otherwise stated. Visit studio.hammerton.com to read about our Lifetime Limited Warranty.

This product may use mixed materials like steel and aluminum in its construction. Transparent finishes may vary between steel and aluminum.