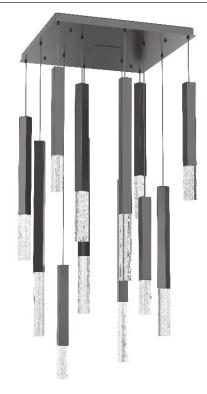

## **PRODUCT DESCRIPTION**

This square multi-pendant chandelier style features our 24", 32" and 40" Axis pendants grouped in a standard configuration beneath a single square canopy. Integrated LED provides beautifully refracted illumination through artisan cast crystal glass, brilliantly crafted from recycled material by Hammerton glass artisans.