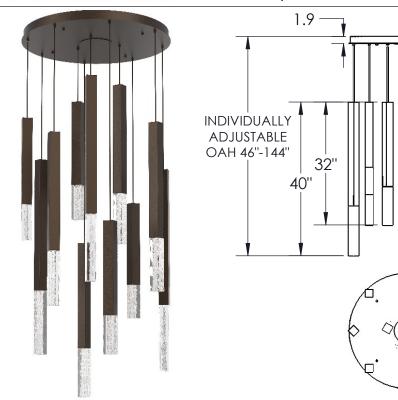

# MOUNTS TO STRUCTURE \$\phi 27'' \$\phi 5.5'' BOLT CIRCLE

Ø30''

## PRODUCT DESCRIPTION

This round multi-pendant chandelier style features our 24", 32" and 40" Axis pendants grouped in a standard configuration beneath a single round canopy. Integrated LED provides beautifully refracted illumination through artisan cast crystal glass, brilliantly crafted from recycled material by Hammerton glass artisans.

## PRODUCT SPECIFICATION

Construction: Aluminum Body, Cast Glass, Braided Cord

Finish Options: BS MB FB GB CS GP BB NB

 $\emptyset 30''$ 

Glass Options: Clear Cast Glass Suspension Method: Ceiling Mount

Weight(lbs.): 83
UL Rating: Indoor/Dry

Top Diffuser: Closed Metal Bottom Diffuser: Closed Glass

Light Source: LED Electrical Qty: 11 Wattage (Watts): 57 Voltage (Volts): 120 Source Lumens: 4623

Dimming: Forward/Reverse Phase to 1%

CCT: Update (2700K or 3000K)