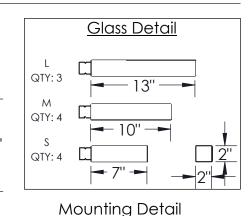

## PRODUCT DESCRIPTION

This round multi-pendant chandelier style features our 24", 32" and 40" Axis pendants grouped in a standard configuration beneath a single round canopy. Integrated LED provides beautifully refracted illumination through artisan cast crystal glass, brilliantly crafted from recycled material by Hammerton glass artisans.

## PRODUCT SPECIFICATION

Construction: Aluminum Body, Cast Glass, Braided Cord

Finish Options: BS MB FB GB CS GP BB NB

 $\emptyset 30''$ 

Glass Options: Clear Cast Glass Suspension Method: Ceiling Mount

Weight(lbs.): 83
UL Rating: Indoor/Dry