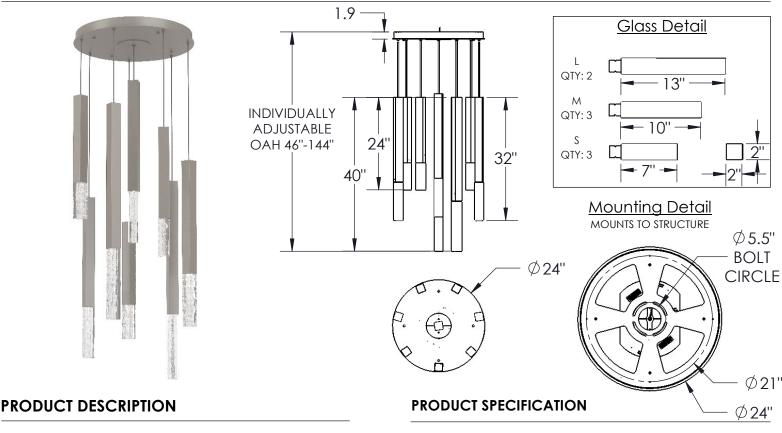

This round multi-pendant chandelier style features our 24", 32" and 40" Axis pendants grouped in a standard configuration beneath a single round canopy. Integrated LED provides beautifully refracted illumination through artisan cast crystal glass, brilliantly crafted from recycled material by Hammerton glass artisans.

Construction: Aluminum Body, Cast Glass, Braided Cord

Finish Options: BS MB FB GB CS GP BB NB

Glass Options: Clear Cast Glass Suspension Method: Ceiling Mount

Weight(lbs.): 60
UL Rating: Indoor/Dry

Top Diffuser: Closed Metal Bottom Diffuser: Closed Glass

Light Source: LED Electrical Qty: 8 Wattage (Watts): 42 Voltage (Volts): 120 Source Lumens: 3362

Dimming: Forward/Reverse Phase to 1%

CCT: Update (2700K or 3000K)

Driver Quantity & Location: 2, in Canopy