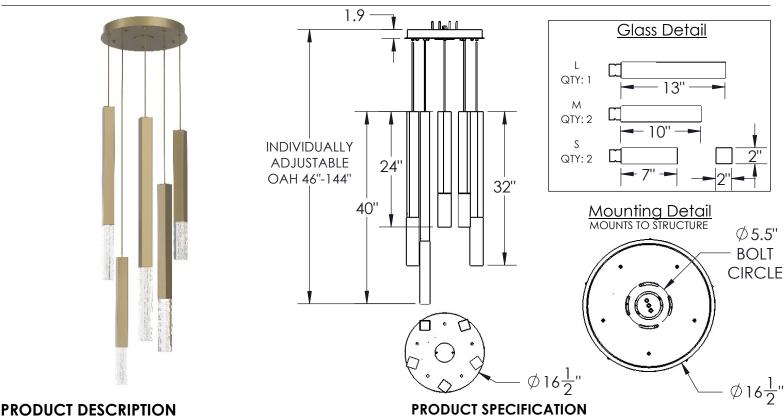

This round multi-pendant chandelier style features our 24", 32" and 40" Axis pendants grouped in a standard configuration beneath a single round canopy. Integrated LED provides beautifully refracted illumination through artisan cast crystal glass, brilliantly crafted from recycled material by Hammerton glass artisans.

Construction: Aluminum Body, Cast Glass, Braided Cord

Finish Options: BS MB FB GB CS GP BB NB

Glass Options: Clear Cast Glass Suspension Method: Ceiling Mount

Weight(lbs.): 36
UL Rating: Indoor/Dry

Top Diffuser: Closed Metal Bottom Diffuser: Closed Glass