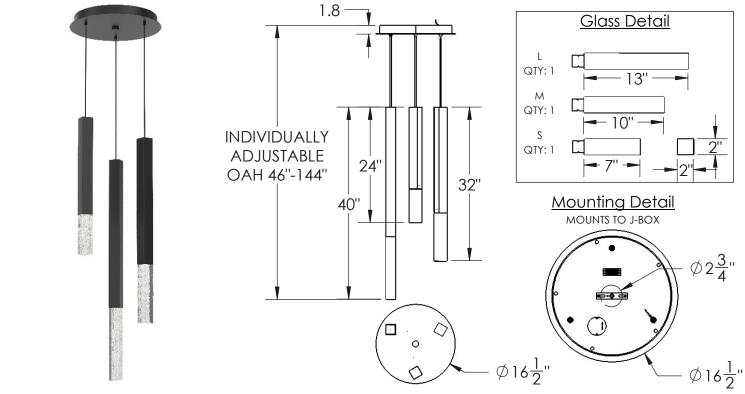

## **PRODUCT DESCRIPTION**

This round multi-pendant chandelier style features our 24", 32" and 40" Axis pendants grouped in a standard configuration beneath a single round canopy. Integrated LED provides beautifully refracted illumination through artisan cast crystal glass, brilliantly crafted from recycled material by Hammerton glass artisans. **PRODUCT SPECIFICATION** 

Construction: Aluminum Body, Cast Glass, Braided Cord Finish Options: BS MB FB GB CS GP BB NB Glass Options: Clear Cast Glass Suspension Method: Ceiling Mount Weight(lbs.): 22 UL Rating: Indoor/Dry Top Diffuser: Closed Metal Bottom Diffuser: Closed Glass Light Source: LED Electrical Qty: 3 Wattage (Watts):16 Voltage (Volts): 120 Source Lumens: 1261 Dimming: Forward/Reverse Phase to 1% CCT: Update (2700K or 3000K) Driver Quantity & Location: 1, in Canopy CRI: 93+ Power Factor: >0.9