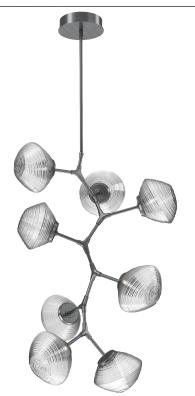

## PRODUCT DESCRIPTION

Beautifully striated diffusers in LED-illuminated and artisan blown crystal glass evoke the rugged beauty of iconic Southwest landscapes in the Mesa Modern Vine. Each is handcrafted by Hammerton artisans from up to five pounds of molten glass and is illuminated with 93+ CRI integrated LED.