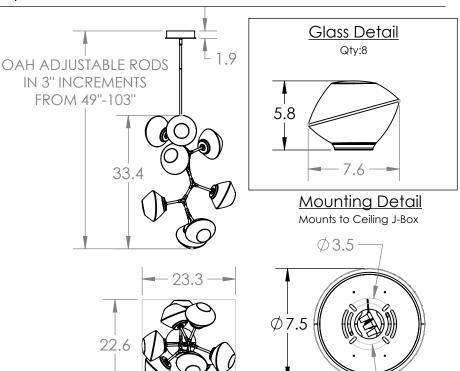

Construction: Aluminum Body with Blown Glass

Finish Options: BS MB FB GB CS GP BB NB

Glass Options:

PRODUCT SPECIFICATION

Suspension Method: Ceiling Mount

Weight(lbs.): 24

UL Rating: Indoor/Dry

Top Diffuser: Closed Glass
Bottom Diffuser: Closed Glass

Light Source: LED

Electrical Qty: 8

Wattage (Watts):21

Voltage (Volts): 120 Source Lumens: 1866

Source Lumens: 1866

Dimming: Forward/Reverse Phase to 1%

CCT: 2700K and 3000K

Driver Quantity & Location: 1, in Canopy