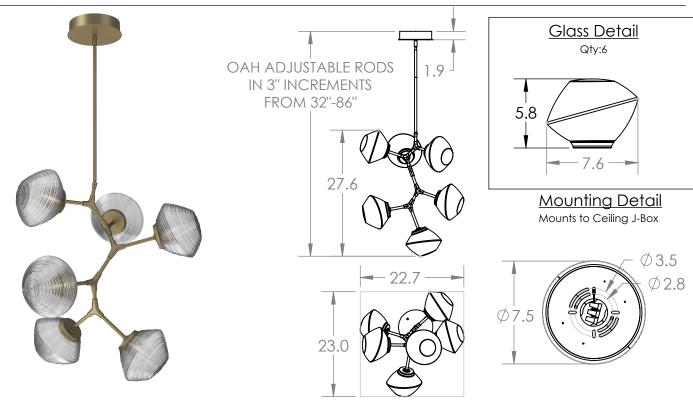

## PRODUCT DESCRIPTION

Beautifully striated diffusers in LEDilluminated and artisan blown crystal glass evoke the rugged beauty of iconic Southwest landscapes in the Mesa Modern Vine. Each is handcrafted by Hammerton artisans from up to five pounds of molten glass and is illuminated with 93+ CRI integrated LED. Construction: Aluminum Body with Blown Glass

Finish Options: BS MB FB GB CS GP BB NB

Glass Options:

A B C S

PRODUCT SPECIFICATION

Suspension Method: Ceiling Mount

Weight(lbs.): 19

UL Rating: Indoor/Dry

Top Diffuser: Closed Glass

Bottom Diffuser: Closed Glass

Light Source: LED

Electrical Qty: 6

Wattage (Watts):16

Voltage (Volts): 120

Source Lumens: 1399

Dimming: Forward/Reverse Phase to 1%

CCT: 2700K and 3000K

Driver Quantity & Location: 1, in Canopy

CRI: 93+

Power Factor: >0.9

## GENERAL NOTES:

All dimensions are shown in inches unless otherwise stated.

Visit studio.hammerton.com to read about our Lifetime Limited Warranty.

This product may use mixed materials like steel and aluminum in its construction. Transparent finishes may vary between steel and aluminum.