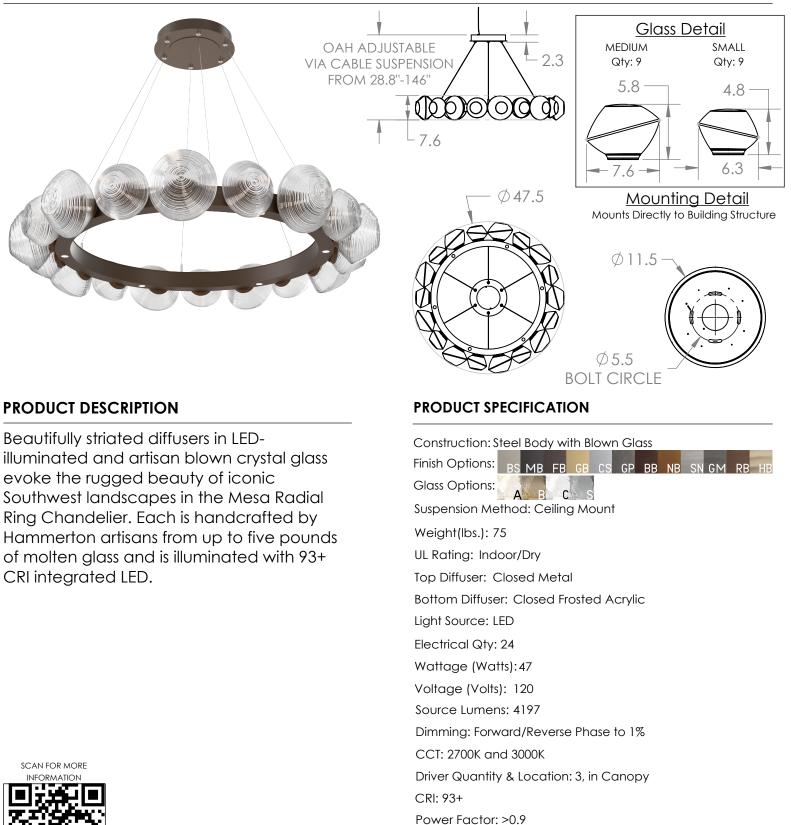

## HAMMERTON STUDIO"

## MESA | 48" RADIAL RING CHANDELIER

## PRODUCT #: CHB0089-48

GENERAL NOTES:

All dimensions are shown in inches unless otherwise stated. Visit studio.hammerton.com to read about our Lifetime Limited Warranty.

This product may use mixed materials like steel and aluminum in its construction. Transparent finishes may vary between steel and aluminum