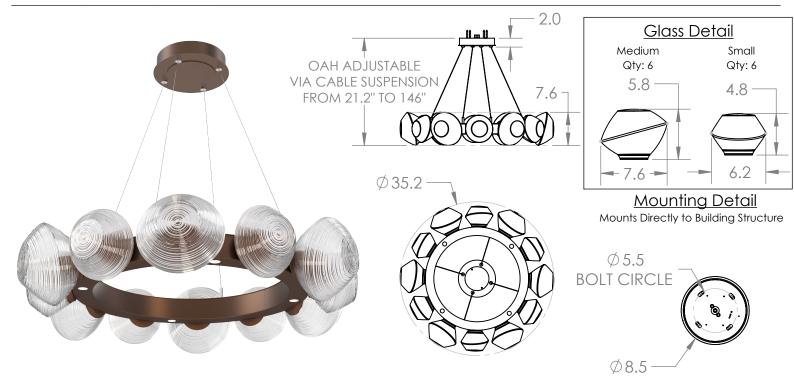

## PRODUCT DESCRIPTION

Beautifully striated diffusers in LEDilluminated and artisan blown crystal glass evoke the rugged beauty of iconic Southwest landscapes in the Mesa Radial Ring Chandelier. Each is handcrafted by Hammerton artisans from up to five pounds of molten glass and is illuminated with 93+ CRI integrated LED

## **PRODUCT SPECIFICATION**

Construction: Steel Body with Blown Glass

Finish Options: BS MB FB GB CS GP BB NB SN GM RB HB Glass Options:

Suspension Method: Ceiling Mount

Weight(lbs.): 49

UL Rating: Indoor/Dry

Top Diffuser: Closed Metal

Bottom Diffuser: Closed Frosted Acrylic

Light Source: LED Electrical Qty: 16 Wattage (Watts): 42 Voltage (Volts): 120 Source Lumens: 3608

Dimming: Forward/Reverse Phase to 1%

CCT: 2700K and 3000K

## GENERAL NOTES:

All dimensions are shown in inches unless otherwise stated.

Visit studio.hammerton.com to read about our Lifetime Limited Warranty.

This product may use mixed materials like steel and aluminum in its construction. Transparent finishes may vary between steel and aluminum.