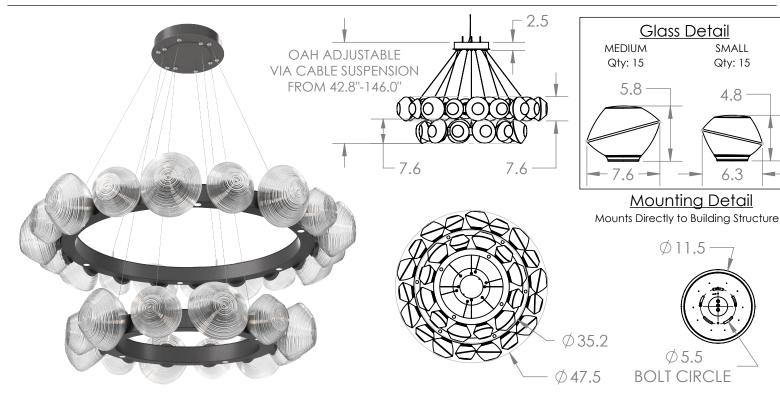

## PRODUCT DESCRIPTION

Beautifully striated diffusers in LED-illuminated and artisan blown crystal glass evoke the rugged beauty of iconic Southwest landscapes in the Mesa Two-Tier Radial Ring Chandelier. Each is handcrafted by Hammerton artisans from up to five pounds of molten glass and is illuminated with 93+ CRI integrated LED.

## PRODUCT SPECIFICATION

Construction: Steel Body with Blown Glass

Finish Options: BS MB FB GB CS GP BB NB SN GM RB HB Glass Options:

Suspension Method: Ceiling Mount

Weight(lbs.): 120 UL Rating: Indoor/Dry

Top Diffuser: Closed Metal

Bottom Diffuser: Closed Frosted Acrylic

Light Source: LED Electrical Qty: 40 Wattage (Watts): 88 Voltage (Volts): 120 Source Lumens: 7805

Dimming: Forward/Reverse Phase to 1%

CCT: 2700K and 3000K

## GENERAL NOTES:

All dimensions are shown in inches unless otherwise stated.

Visit studio.hammerton.com to read about our Lifetime Limited Warranty.

This product may use mixed materials like steel and aluminum in its construction. Transparent finishes may vary between steel and aluminum.