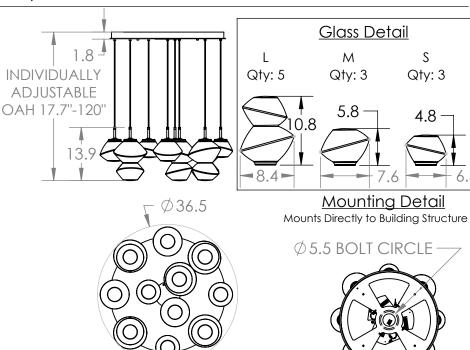

Construction: Aluminum Body, Blown Glass, Braided Cord

Finish Options: BS MB FB GB CS GP BB NB SN GM RB HE Glass Options:

Suspension Method: Ceiling Mount

Weight(lbs.): 67

UL Rating: Indoor/Dry

Top Diffuser: Closed Metal Bottom Diffuser: Closed Glass

Light Source: LED Electrical Qty: 11 Wattage (Watts): 57 Voltage (Volts): 120 Source Lumens: 4623

Dimming: Forward/Reverse Phase to 1%

CCT: 2700k or 3000K

Driver Quantity & Location: 3, in Canopy

CRI: 93+