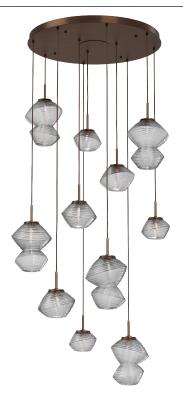

## PRODUCT DESCRIPTION

Beautifully striated diffusers in LEDilluminated and artisan blown crystal glass evoke the rugged beauty of iconic Southwest landscapes in the Mesa 11 Piece Multi-Pendant. Each is handcrafted by Hammerton artisans from up to five pounds of molten glass and is illuminated with 93+ CRI integrated LED. PRODUCT SPECIFICATION