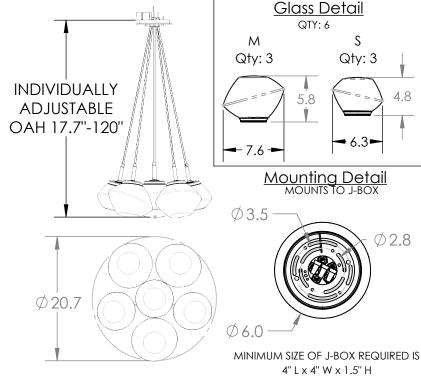

## PRODUCT SPECIFICATION

Construction: Steel Body, Blown Glass, and Braided Cord

Finish Options: BS MB FB GB CS GP BB NB SN GM RB

Glass Options: Suspension Method: Ceiling Mount

Weight(lbs.): 12

UL Rating: Indoor/Dry

Top Diffuser: Closed Metal Bottom Diffuser: Closed Glass

Light Source: LED Electrical Qty: 6

Wattage (Watts):16 Voltage (Volts): 120 Source Lumens: 1261

Dimming: Forward/Reverse Phase to 1%

CCT: 2700k or 3000K

Driver Quantity & Location: 1, in J-Box

CRI: 93+

Power Factor: >0.9

dimensions are shown in inches unless otherwise stated. Visit studio.hammerton.com to read about our Lifetime Limited Warranty.

This product may use mixed materials like steel and aluminum in its construction. Transparent finishes may vary between steel and aluminum. Hammerton products are made by artisans, not machines. A close inspection may reveal subtle variations and imperfections in glass, metal and other handcrafted materials that reflect the mark of the maker. They should be expected and celebrated