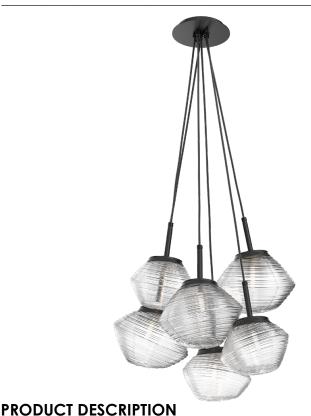

Beautifully striated diffusers in LED-illuminated and artisan blown crystal glass evoke the rugged beauty of the iconic Southwest landscapes in the Mesa Cluster. Each is handcrafted by Hammerton artisans from up to five pounds of molten glass and is illuminated with 93+ CRI integrated LED.