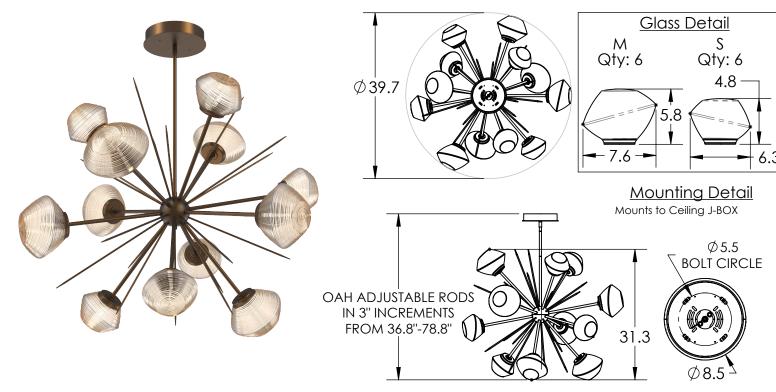

## **PRODUCT SPECIFICATION**

Construction: Steel Body & Rods, Blown Glass

Finish Options:

BS MB FB GB CS GP BB NB

Glass Options:

Suspension Method: Ceiling Mount

Weight(lbs.): 35

UL Rating: Indoor/Dry

Top Diffuser: Closed Glass

Bottom Diffuser: Closed Glass

Light Source: LED

Electrical Qty: 12

Wattage (Watts):21

Voltage (Volts): 120

Source Lumens: 1927

Dimming: Forward/Reverse Phase to 1%

CCT: 2700K and 3000K

Driver Quantity & Location: 1, in Canopy

CRI: 93+

Power Factor: >0.9

SCAN FOR MORE INFORMATION

## GENERAL NOTES:

All dimensions are shown in inches unless otherwise stated.

Visit studio.hammerton.com to read about our Lifetime Limited Warranty.

This product may use mixed materials like steel and aluminum in its construction. Transparent finishes may vary between steel and aluminum.