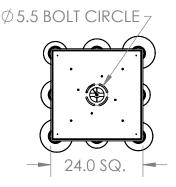

## PRODUCT #: CHB0089-09







Mounts Directly to Building Structure





## PRODUCT DESCRIPTION

Beautifully striated diffusers in LEDilluminated and artisan blown crystal glass evoke the rugged beauty of iconic Southwest landscapes in the Mesa 9 Piece Multi-Pendant. Each is handcrafted by Hammerton artisans from up to five pounds of molten glass and is illuminated with 93+ CRI integrated LED.

## PRODUCT SPECIFICATION

Construction: Aluminum Body, Blown Glass, Braided Cord

Finish Options: BS MB FB GB CS GP BB NB SN GM RB

Glass Options: A B C S

Suspension Method: Ceiling Mount

Weight(lbs.): 60

UL Rating: Indoor/Dry

Top Diffuser: Closed Metal Bottom Diffuser: Closed Glass

Light Source: LED

Electrical Qty: 9

Wattage (Watts):47

Voltage (Volts): 120 Source Lumens: 3782

Dimming: Forward/Reverse Phase to 1%

CCT: 2700k or 3000K

Driver Quantity & Locatio