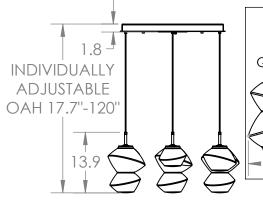

Top Diffuser: Closed Metal Bottom Diffuser: Closed Glass

Light Source: LED

Electrical Qty: 9

Wattage (Watts):47

Voltage (Volts): 120 Source Lumens: 3782

Dimming: Forward/Reverse Phase to 1%

CCT: 2700k or 3000K

Driver Quantity & Location: 3. in Canopy

CRI: 93+

Power Factor: >0.9