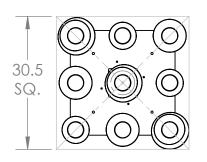

## PRODUCT #: CHB0089-09







Mounts Directly to Building Structure





## PRODUCT DESCRIPTION

Beautifully striated diffusers in LEDilluminated and artisan blown crystal glass evoke the rugged beauty of iconic Southwest landscapes in the Mesa 9 Piece Multi-Pendant. Each is handcrafted by Hammerton artisans from up to five pounds of molten glass and is illuminated with 93+ CRI integrated LED.

## PRODUCT SPECIFICATION

Construction: Aluminum Body, Blown Glass, Braided Cord

Finish Options: BS MB FB GB CS GP BB NB SN GM RB

Glass Options: A B C S

Suspension Method: Ceiling Mount

Weight(lbs.): 60

UL Rating: Indoor/Dry

Top Diffuser: Closed Metal Bottom Diffuser: Closed Glass

Light Source: LED

Electrical Qty: 9

Wattage (Watts):47

Voltage (Volts): 120 Source Lumens: 3782

Dimming: Forward/Reverse Phase to 1%

CCT: 2700k or 3000K

Driver Quantity & Locat