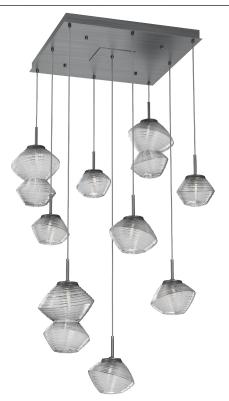

## PRODUCT DESCRIPTION

Beautifully striated diffusers in LEDilluminated and artisan blown crystal glass evoke the rugged beauty of iconic Southwest landscapes in the Mesa 9 Piece Multi-Pendant. Each is handcrafted by Hammerton artisans from up to five pounds of molten glass and is illuminated with 93+ CRI integrated LED.

## PRODUCT SPECIFICATION

Construction: Aluminum Body, Blown Glass, Braided Cord

Finish Options: BS MB FB GB CS GP BB NB SN GM RB

Glass Options: A B C S

Suspension Method: Ceiling Mount

Weight(lbs.): 60

UL Rating: Indoor/Dry