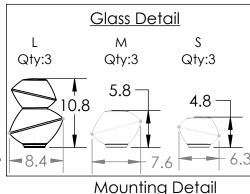

## PRODUCT SPECIFICATION

Construction: Aluminum Body, Blown Glass, Braided Cord

Finish Options: BS MB FB GB CS GP BB NB SN GM RB

Glass Options: A B C S

Suspension Method: Ceiling Mount

Weight(lbs.): 60

UL Rating: Indoor/Dry