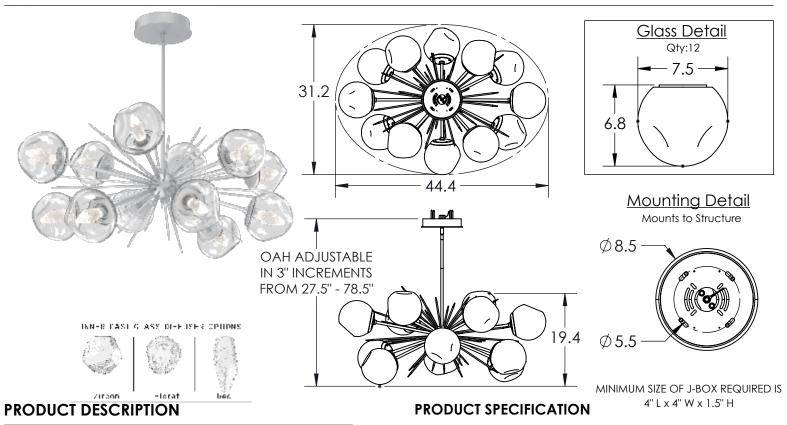

## PRODUCT #: PLB0095-0D

A modern reinterpretation of the classic blown glass shade, the Luna Oval Starburst replaces the traditional filament bulb with LED-illuminated artisan cast glass diffusers in a choice of three styles. Includes 93+ CRI integrated LED.

Construction: Steel Body & Rods, Blown Glass

Finish Options: Glass Options: BS MB FB GB CS GP BB NB

Suspension Method: Ceiling Mount

Weight(lbs.): 61

UL Rating: Indoor/Dry

Top Diffuser: Closed Glass

Bottom Diffuser: Closed Glass

Light Source: LED

Electrical Qty: 12

Wattage (Watts): 21

Voltage (Volts): 120

Source Lumens: 1927

Dimming: Forward/Reverse Phase to 1%

CCT: 2700K or 3000K

Driver Quantity & Location 1, In Canopy