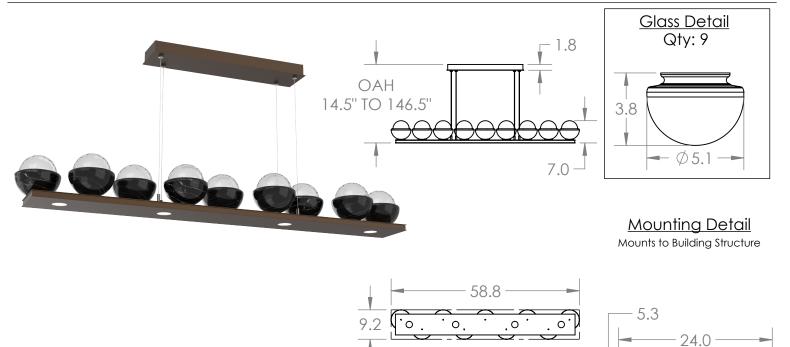

## PRODUCT SPECIFICATION

Construction: Steel Body, Blown Glass, Metal or Stone Shade Finish Options: BS MB FB GB CS GP BB NB Glass Options: Clear Blown Glass Suspension Method: Ceiling Mount Weight(lbs.): 80 UL Rating: Indoor/Dry Top Diffuser: Closed Glass Bottom Diffuser: Frosted Acrylic Light Source: LED Electrical Qty: 13 Wattage (Watts):37 Voltage (Volts): 120 Source Lumens: 3126 Dimming: Forward/Reverse Phase to 1% CCT: 2700k or 3000K Driver Quantity & Location: 2 in Canopy CRI: 93+ Power Factor: >0.9

## GENERAL NOTES:

All dimensions are shown in inches unless otherwise stated.

Visit studio.hammerton.com to read about our Lifetime Limited Warranty.

This product may use mixed materials like steel and aluminum in its construction. Transparent finishes may vary between steel and aluminum.