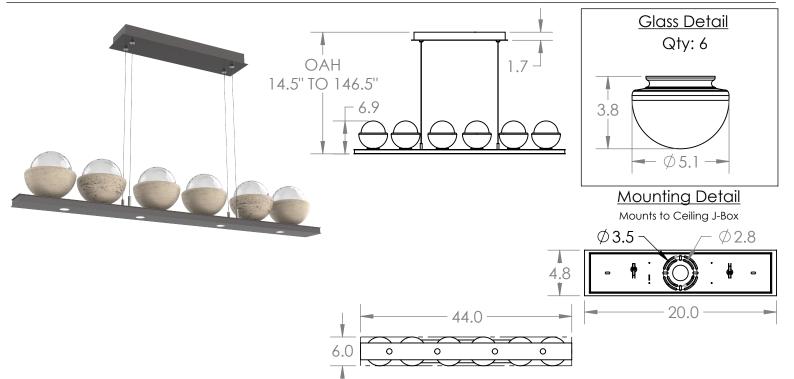

## PRODUCT SPECIFICATION

Construction: Steel Body, Blown Glass, Stone or Metal Shade Finish Options: BS MB FB GB CS GP BB NB Glass Options: Clear Blown Glass Suspension Method: Ceiling Mount Weight(lbs.): 40 UL Rating: Indoor/Dry Top Diffuser: Closed Glass Bottom Diffuser: Frosted Acrylic Light Source: LED Electrical Qty: 10 Wattage (Watts):37 Voltage (Volts): 120 Source Lumens: 3080 Dimming: Forward/Reverse Phase to 1% CCT: 2700k or 3000K Driver Quantity & Location: 2 in Canopy CRI: 93+ Power Factor: >0.9