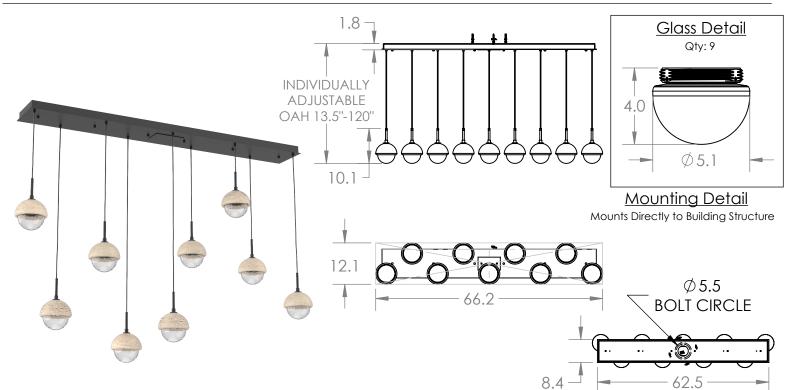

## PRODUCT SPECIFICATION

Construction: Stone or Metal Shade, Blown Glass, Braided Cord Finish Options: BS MB FB GB CS GP BB NB Glass Options: Clear Blown Glass Suspension Method: Ceiling Mount Weight(lbs.): 81 UL Rating: Indoor/Dry Top Diffuser: Closed Metal or Stone Bottom Diffuser: Closed Glass Light Source: LED Electrical Qty: 9 Wattage (Watts): 47 Voltage (Volts): 120 Source Lumens: 3782 Dimming: Forward/Reverse Phase to 1% CCT: 2700k or 3000K Driver Quantity & Location: 3, in Canopy CRI: 93+ Power Factor: >0.9

## GENERAL NOTES:

All dimensions are shown in inches unless otherwise stated.

Visit studio.hammerton.com to read about our Lifetime Limited Warranty.

This product may use mixed materials like steel and aluminum in its construction. Transparent finishes may vary between steel and aluminum.