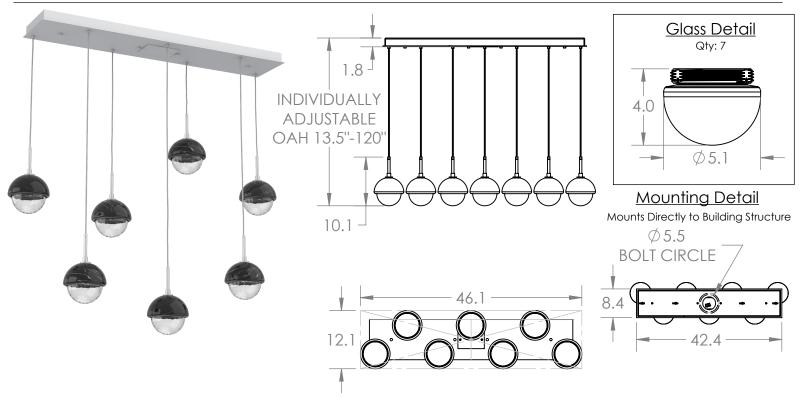

## CABOCHON | MULTI-PENDANT 7 PC.

PRODUCT #: PLB0093-07

## **PRODUCT SPECIFICATION**

Construction: Metal or Stone Shade, Blown Glass, Braided Cord Finish Options: BS MB FB GB CS GP BB NB Glass Options: Clear Blown Glass Suspension Method: Ceiling Mount Weight(lbs.): 59 UL Rating: Indoor/Dry Top Diffuser: Closed Metal or Stone Bottom Diffuser: Closed Glass Light Source: LED Electrical Qty: 7 Wattage (Watts):37 Voltage (Volts): 120 Source Lumens: 2942 Dimming: Forward/Reverse Phase to 1% CCT: 2700k or 3000K Driver Quantity & Location: 2, in Canopy CRI: 93+ Power Factor: >0.9

## GENERAL NOTES:

All dimensions are shown in inches unless otherwise stated.

Visit studio.hammerton.com to read about our Lifetime Limited Warranty.

This product may use mixed materials like steel and aluminum in its construction. Transparent finishes may vary between steel and aluminum.