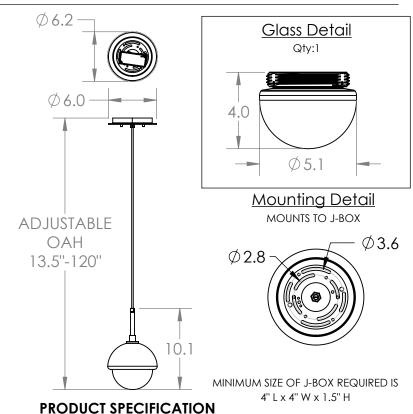

Construction: Stone or Metal Shade, Blown Glass, Braided Cord

Finish Options: BS MB FB GB CS GP BB NB

Glass Options: Clear Blown Glass Suspension Method: Ceiling Mount

Weight(lbs.): 7

UL Rating: Indoor/Dry

Top Diffuser: Closed Metal or Stone

Bottom Diffuser: Closed Glass

Light Source: LED Electrical Qty: 1

Wattage (Watts): 4.5 Voltage (Volts): 120 Source Lumens: 420

Dimming: Forward/Reverse Phase to 1%

CCT: 2700k or 3000K

Driver Quantity & Location: 1, in J-Box

CRI: 93+

Power Factor: >0.9