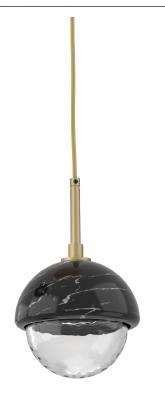

## PRODUCT DESCRIPTION

Drawing inspiration from the time-honored gemstone cut, the Cabochon Pendant is a sculptural fusion of polished stone, artisan blown crystal glass and metalwork. This captivating blend of tradition and modernity elevates transitional and modern spaces alike

Construction: Stone or Metal Shade, Blown Glass, Braided Cord

Finish Options: BS MB FB GB CS GP BB NB

Glass Options: Clear Blown Glass Suspension Method: Ceiling Mount

Weight(lbs.): 7

UL Rating: Indoor/Dry

Top Diffuser: Closed Metal or Stone

Bottom Diffuser: Closed Glass

Light Source: LED Electrical Qty: 1

Wattage (Watts): 4.5 Voltage (Volts): 120 Source Lumens: 420

Dimming: Forward/Reverse Phase to 1%

CCT: 2700k or 3000K